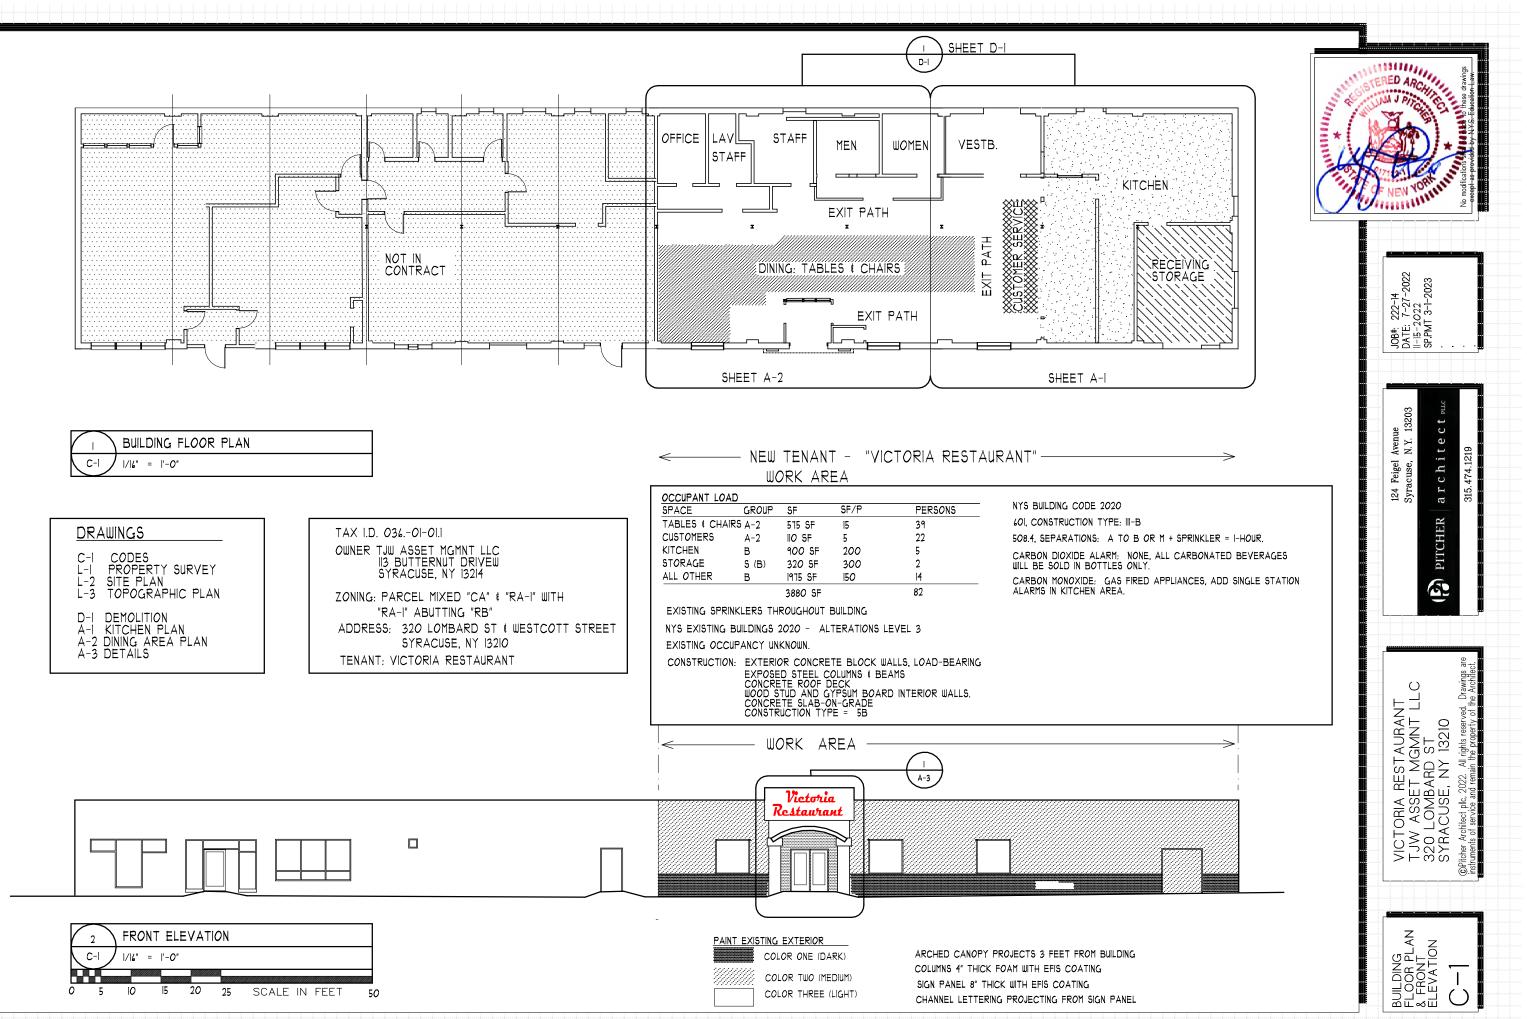

E Fayette going to Erie Blvd East.





Tax map. Vacant lot.



[2] At green house on left.



[3] At Lombard instersection.



[4] Beyond Lombard towards Westcott intersection

Project: Victoria Restaurant, Special Permit Date 2022



[5] On left, Westcott towards Eire Blvd

[6] At Westcott & Lombard intersection



[7] Westcott at Erie Blvd.



[8] Existing deteriorated curbs and walks. Vestibule shown, no longer exists. Right-of-way line about 2 feet in front of building face, 5-foot wide sidewalk to about existing curb line. No place for snow (another five feet into pavement, would push roadway off existing pavement into island.

### Project: Date Victoria Restaurant, Special Permit 2022



[9] At east property line, neighbor's asphalt, then no sidewalk along NYS DOT's curb line.





















TWO FAT FRYERS, GAS-FIRED, WITH 12"HIGH HIGH S.STEEL WALL TOWARDS ROTISSERIE DRAIN TO FLOOR SINK TO GREASE TRAP. JANITOR FLOOR SINK, 24"X24"X8", DRAIN TO GREASE TRAP. WALL-MOUNTED HAND SINK, WITH PAPER TOWEL AND LIQUID SOAP DISPNSERS. WORK TABLE, METAL FRAME, STAINLESS STEEL TOP WITH BOTTOM SHELF, 24"D SHELVING UNITS: OPEN WIRE SHELVES, S.STEEL OR VINYL COATED, 6'Hx18"Dx36"W

COMMERCIAL MIXER, STANDING-FLOOR MODEL COMMERCIAL REFRIGERATOR/FREEZER

UNITS. FREEZER WITH INSULATED FLOOOR. K STEAM TABLE, 6'-OL. 4 FULL-SIZE PANS.

COMMERCIAL BEVERATE UNITS, GLASS

SANDWICH PREP UNIT, REFRIGERATED FOOD WELLS, REFRIGERATOR BELOW. PLASTIC LAMINATE COUNTER TOPS. U WALL MOUNTED SHELVES: WOOD OR COATED COATED WIRE, 12" DEEP, TWO ABOVE. WINDOW SHELF: P.LAM. SURFACE, AT 4'-6" ABOVE FLOOR,