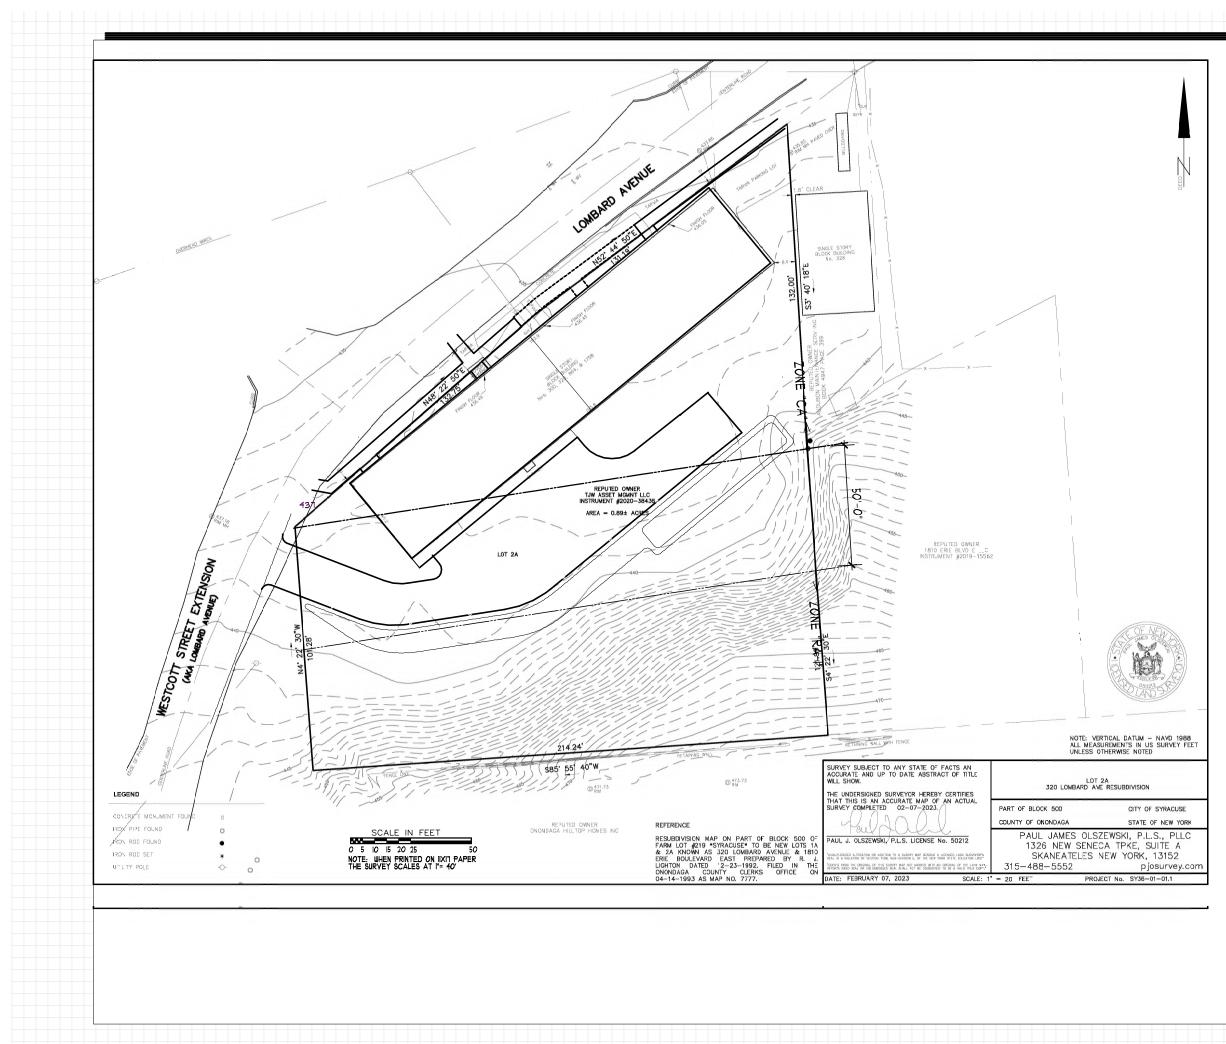

e going to Erie Blvd East.





Tax map. Vacant lot.



[2] At green house on left.



[3] At Lombard instersection.



[4] Beyond Lombard towards Westcott intersection

Project: Victoria Restaurant, Special Permit Date 2022



[5] On left, Westcott towards Eire Blvd

[6] At Westcott & Lombard intersection



[7] Westcott at Erie Blvd.



[8] Existing deteriorated curbs and walks. Vestibule shown, no longer exists. Right-of-way line about 2 feet in front of building face, 5-foot wide sidewalk to about existing curb line. No place for snow (another five feet into pavement, would push roadway off existing pavement into island.

### Project: Date Victoria Restaurant, Special Permit 2022



[9] At east property line, neighbor's asphalt, then no sidewalk along NYS DOT's curb line.





















TWO FAT FRYERS, GAS-FIRED, WITH 12"HIGH HIGH S.STEEL WALL TOWARDS ROTISSERIE DRAIN TO FLOOR SINK TO GREASE TRAP. JANITOR FLOOR SINK, 24"X24"X8", DRAIN TO GREASE TRAP. WALL-MOUNTED HAND SINK, WITH PAPER TOWEL AND LIQUID SOAP DISPNSERS. WORK TABLE, METAL FRAME, STAINLESS STEEL TOP WITH BOTTOM SHELF, 24"D SHELVING UNITS: OPEN WIRE SHELVES, S.STEEL OR VINYL COATED, 6'Hx18"Dx36"W

COMMERCIAL MIXER, STANDING-FLOOR MODEL COMMERCIAL REFRIGERATOR/FREEZER

UNITS. FREEZER WITH INSULATED FLOOOR. K STEAM TABLE, 6'-OL. 4 FULL-SIZE PANS.

COMMERCIAL BEVERATE UNITS, GLASS

SANDWICH PREP UNIT, REFRIGERATED FOOD WELLS, REFRIGERATOR BELOW. PLASTIC LAMINATE COUNTER TOPS. U WALL MOUNTED SHELVES: WOOD OR COATED COATED WIRE, 12" DEEP, TWO ABOVE. WINDOW SHELF: P.LAM. SURFACE, AT 4'-6" ABOVE FLOOR, SIDING