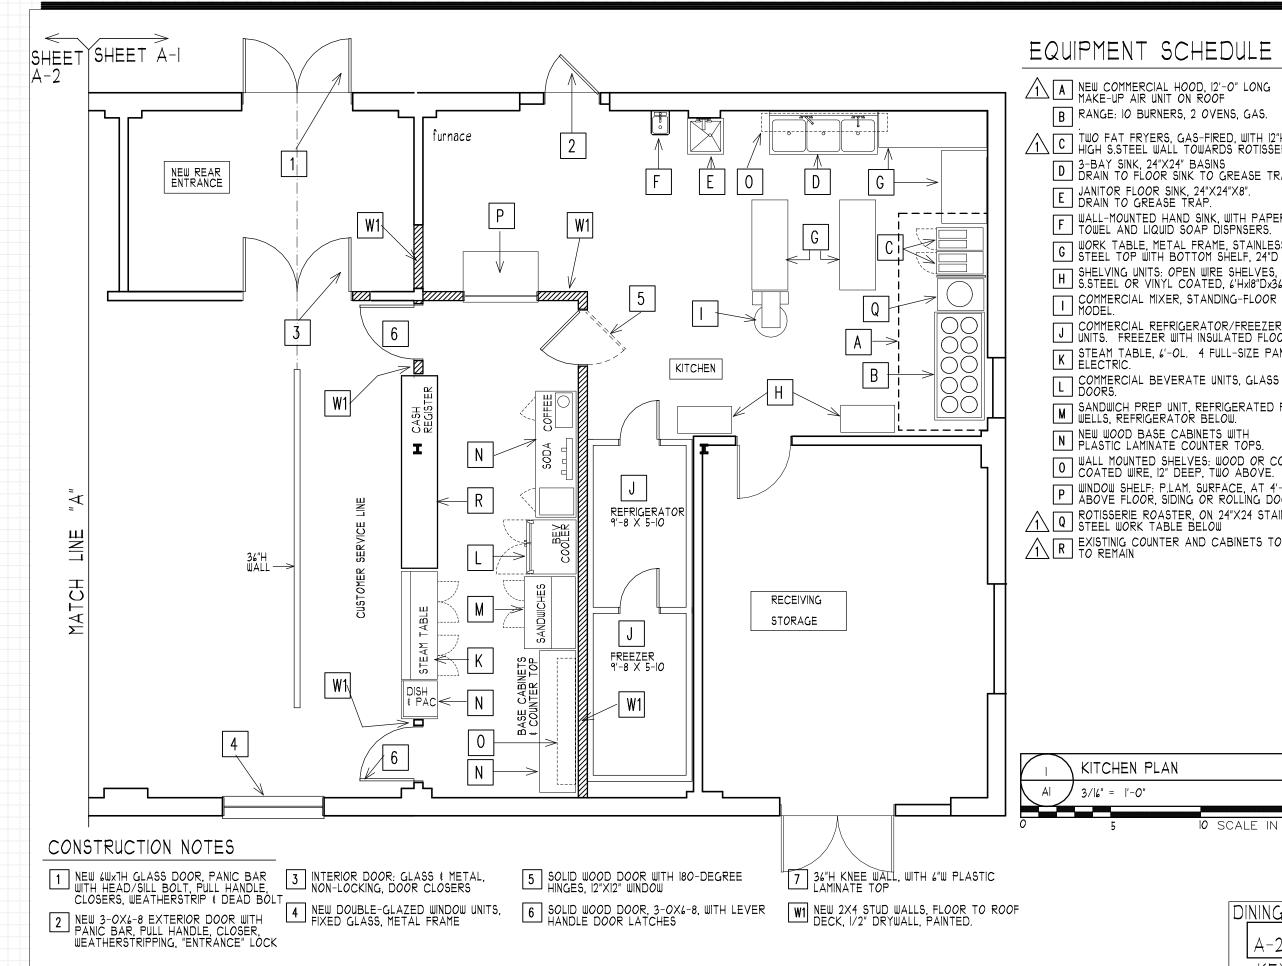

g to Erie Blvd East.





Tax map. Vacant lot.



[2] At green house on left.



[3] At Lombard instersection.



[4] Beyond Lombard towards Westcott intersection

Project: Victoria Restaurant, Special Permit Date 2022



[5] On left, Westcott towards Eire Blvd

[6] At Westcott & Lombard intersection



[7] Westcott at Erie Blvd.



[8] Existing deteriorated curbs and walks. Vestibule shown, no longer exists. Right-of-way line about 2 feet in front of building face, 5-foot wide sidewalk to about existing curb line. No place for snow (another five feet into pavement, would push roadway off existing pavement into island.

### Project: Date Victoria Restaurant, Special Permit 2022



[9] At east property line, neighbor's asphalt, then no sidewalk along NYS DOT's curb line.





















TWO FAT FRYERS, GAS-FIRED, WITH 12"HIGH HIGH S.STEEL WALL TOWARDS ROTISSERIE DRAIN TO FLOOR SINK TO GREASE TRAP. JANITOR FLOOR SINK, 24"X24"X8", DRAIN TO GREASE TRAP. WALL-MOUNTED HAND SINK, WITH PAPER TOWEL AND LIQUID SOAP DISPNSERS. WORK TABLE, METAL FRAME, STAINLESS STEEL TOP WITH BOTTOM SHELF, 24"D SHELVING UNITS: OPEN WIRE SHELVES, S.STEEL OR VINYL COATED, 6'Hx18"Dx36"W

COMMERCIAL MIXER, STANDING-FLOOR MODEL COMMERCIAL REFRIGERATOR/FREEZER

UNITS. FREEZER WITH INSULATED FLOOOR. K STEAM TABLE, 6'-OL. 4 FULL-SIZE PANS.

COMMERCIAL BEVERATE UNITS, GLASS

SANDWICH PREP UNIT, REFRIGERATED FOOD WELLS, REFRIGERATOR BELOW. PLASTIC LAMINATE COUNTER TOPS. U WALL MOUNTED SHELVES: WOOD OR COATED COATED WIRE, 12" DEEP, TWO ABOVE. WINDOW SHELF: P.LAM. SURFACE, AT 4'-6" ABOVE FLOOR, SIDING OR ROL