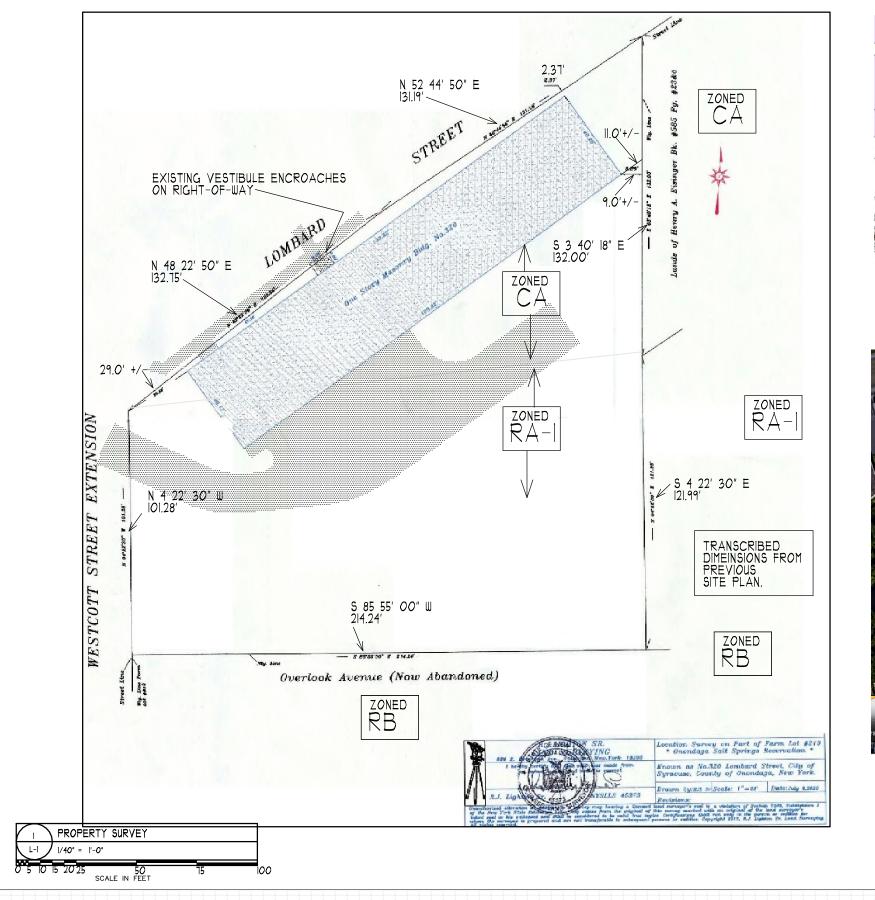

Fayette going to Erie Blvd East.





Tax map. Vacant lot.



[2] At green house on left.



[3] At Lombard instersection.



[4] Beyond Lombard towards Westcott intersection

Project: Victoria Restaurant, Special Permit Date 2022



[5] On left, Westcott towards Eire Blvd

[6] At Westcott & Lombard intersection



[7] Westcott at Erie Blvd.



[8] Existing deteriorated curbs and walks. Vestibule shown, no longer exists. Right-of-way line about 2 feet in front of building face, 5-foot wide sidewalk to about existing curb line. No place for snow (another five feet into pavement, would push roadway off existing pavement into island.

### Project: Date Victoria Restaurant, Special Permit 2022



[9] At east property line, neighbor's asphalt, then no sidewalk along NYS DOT's curb line.





















TWO FAT FRYERS, GAS-FIRED, WITH 12"HIGH HIGH S.STEEL WALL TOWARDS ROTISSERIE DRAIN TO FLOOR SINK TO GREASE TRAP. JANITOR FLOOR SINK, 24"X24"X8", DRAIN TO GREASE TRAP. WALL-MOUNTED HAND SINK, WITH PAPER TOWEL AND LIQUID SOAP DISPNSERS. WORK TABLE, METAL FRAME, STAINLESS STEEL TOP WITH BOTTOM SHELF, 24"D SHELVING UNITS: OPEN WIRE SHELVES, S.STEEL OR VINYL COATED, 6'Hx18"Dx36"W

COMMERCIAL MIXER, STANDING-FLOOR MODEL COMMERCIAL REFRIGERATOR/FREEZER

UNITS. FREEZER WITH INSULATED FLOOOR. K STEAM TABLE, 6'-OL. 4 FULL-SIZE PANS.

COMMERCIAL BEVERATE UNITS, GLASS

SANDWICH PREP UNIT, REFRIGERATED FOOD WELLS, REFRIGERATOR BELOW. PLASTIC LAMINATE COUNTER TOPS. U WALL MOUNTED SHELVES: WOOD OR COATED COATED WIRE, 12" DEEP, TWO ABOVE. WINDOW SHELF: P.LAM. SURFACE, AT 4'-6" ABOVE FLOOR, S