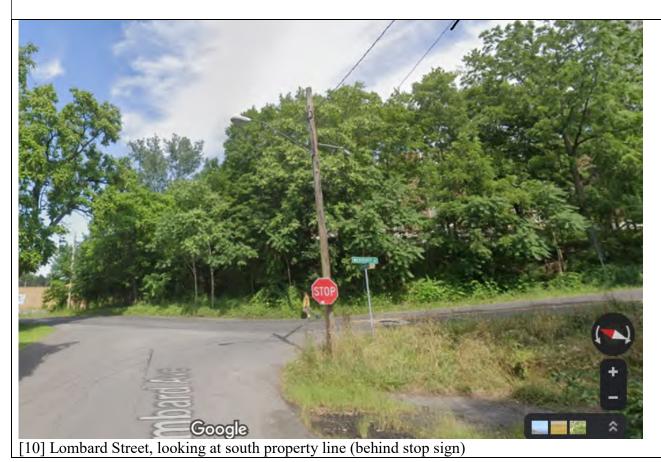

at E Fayette going to Erie Blvd East.





Tax map. Vacant lot.



[2] At green house on left.



[3] At Lombard instersection.



[4] Beyond Lombard towards Westcott intersection

Project: Victoria Restaurant, Special Permit Date 2022



[5] On left, Westcott towards Eire Blvd

[6] At Westcott & Lombard intersection



[7] Westcott at Erie Blvd.



[8] Existing deteriorated curbs and walks. Vestibule shown, no longer exists. Right-of-way line about 2 feet in front of building face, 5-foot wide sidewalk to about existing curb line. No place for snow (another five feet into pavement, would push roadway off existing pavement into island.

### Project: Date Victoria Restaurant, Special Permit 2022



[9] At east property line, neighbor's asphalt, then no sidewalk along NYS DOT's curb line.





















TWO FAT FRYERS, GAS-FIRED, WITH 12"HIGH HIGH S.STEEL WALL TOWARDS ROTISSERIE DRAIN TO FLOOR SINK TO GREASE TRAP. JANITOR FLOOR SINK, 24"X24"X8", DRAIN TO GREASE TRAP. WALL-MOUNTED HAND SINK, WITH PAPER TOWEL AND LIQUID SOAP DISPNSERS. WORK TABLE, METAL FRAME, STAINLESS STEEL TOP WITH BOTTOM SHELF, 24"D SHELVING UNITS: OPEN WIRE SHELVES, S.STEEL OR VINYL COATED, 6'Hx18"Dx36"W

COMMERCIAL MIXER, STANDING-FLOOR MODEL COMMERCIAL REFRIGERATOR/FREEZER

UNITS. FREEZER WITH INSULATED FLOOOR. K STEAM TABLE, 6'-OL. 4 FULL-SIZE PANS.

COMMERCIAL BEVERATE UNITS, GLASS

SANDWICH PREP UNIT, REFRIGERATED FOOD WELLS, REFRIGERATOR BELOW. PLASTIC LAMINATE COUNTER TOPS. U WALL MOUNTED SHELVES: WOOD OR COATED COATED WIRE, 12" DEEP, TWO ABOVE. WINDOW SHELF: P.LAM. SURFACE, AT 4'-6" ABOVE FL