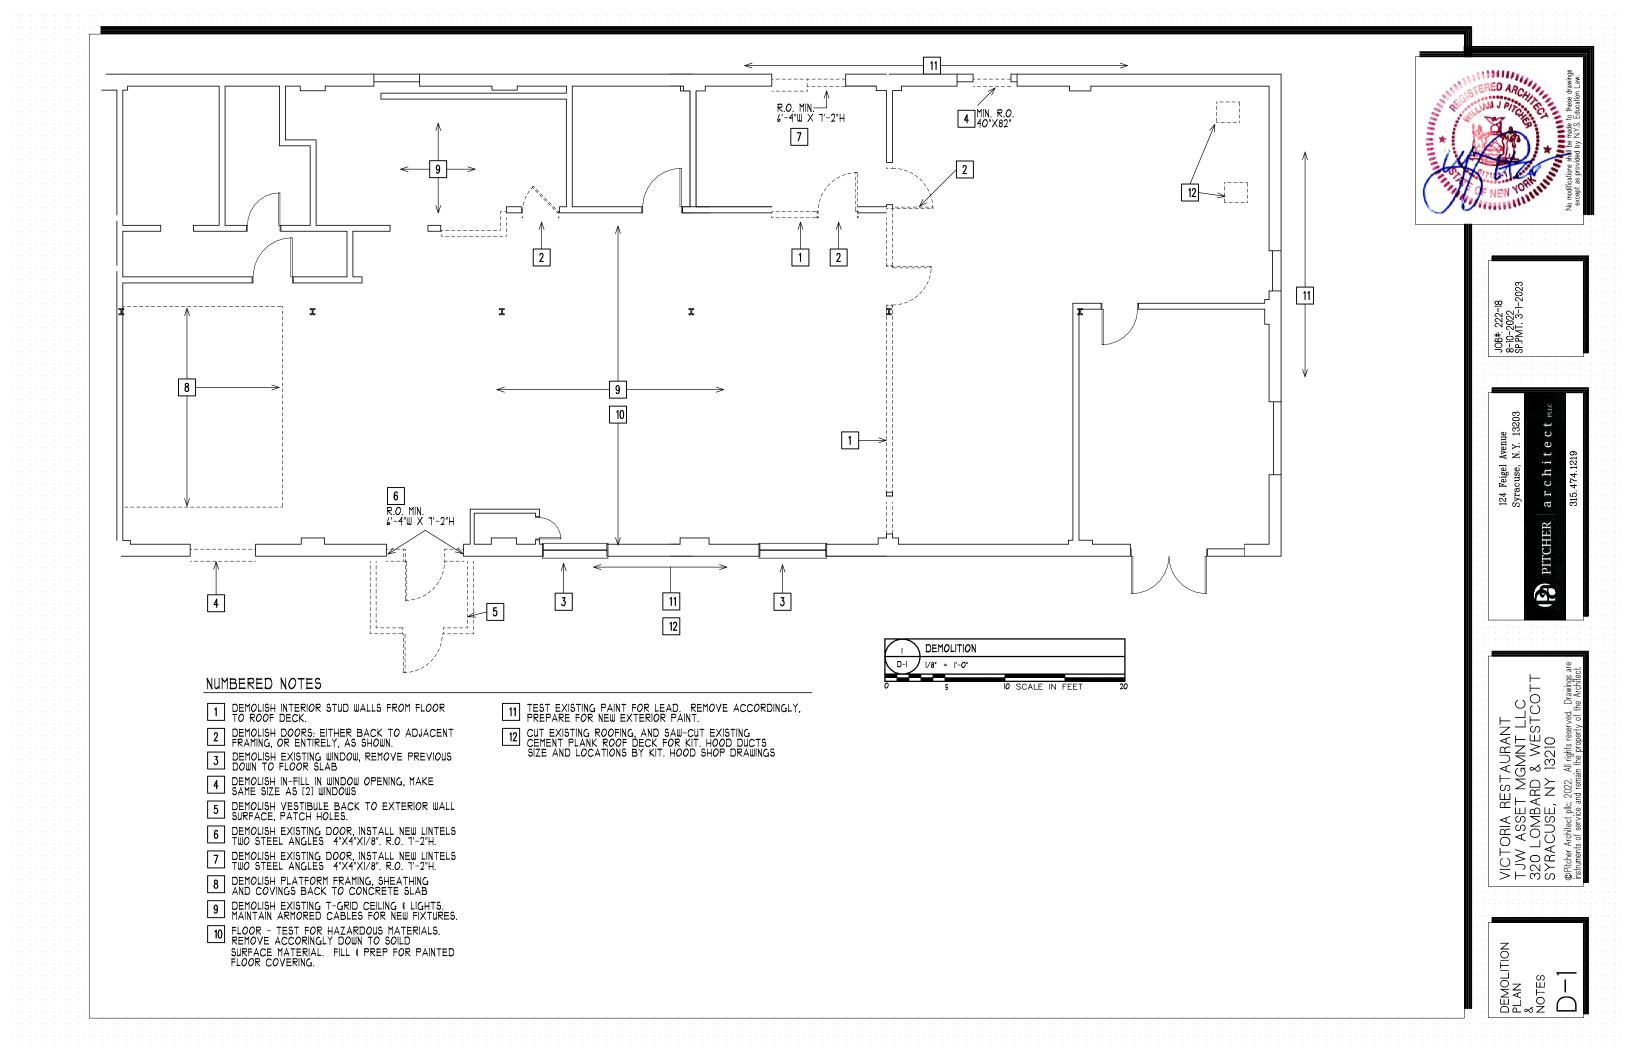

ing to Erie Blvd East.





Tax map. Vacant lot.



[2] At green house on left.



[3] At Lombard instersection.



[4] Beyond Lombard towards Westcott intersection

Project: Victoria Restaurant, Special Permit Date 2022



[5] On left, Westcott towards Eire Blvd

[6] At Westcott & Lombard intersection



[7] Westcott at Erie Blvd.



[8] Existing deteriorated curbs and walks. Vestibule shown, no longer exists. Right-of-way line about 2 feet in front of building face, 5-foot wide sidewalk to about existing curb line. No place for snow (another five feet into pavement, would push roadway off existing pavement into island.

### Project: Date Victoria Restaurant, Special Permit 2022



[9] At east property line, neighbor's asphalt, then no sidewalk along NYS DOT's curb line.





















TWO FAT FRYERS, GAS-FIRED, WITH 12"HIGH HIGH S.STEEL WALL TOWARDS ROTISSERIE DRAIN TO FLOOR SINK TO GREASE TRAP. JANITOR FLOOR SINK, 24"X24"X8", DRAIN TO GREASE TRAP. WALL-MOUNTED HAND SINK, WITH PAPER TOWEL AND LIQUID SOAP DISPNSERS. WORK TABLE, METAL FRAME, STAINLESS STEEL TOP WITH BOTTOM SHELF, 24"D SHELVING UNITS: OPEN WIRE SHELVES, S.STEEL OR VINYL COATED, 6'Hx18"Dx36"W

COMMERCIAL MIXER, STANDING-FLOOR MODEL COMMERCIAL REFRIGERATOR/FREEZER

UNITS. FREEZER WITH INSULATED FLOOOR. K STEAM TABLE, 6'-OL. 4 FULL-SIZE PANS.

COMMERCIAL BEVERATE UNITS, GLASS

SANDWICH PREP UNIT, REFRIGERATED FOOD WELLS, REFRIGERATOR BELOW. PLASTIC LAMINATE COUNTER TOPS. U WALL MOUNTED SHELVES: WOOD OR COATED COATED WIRE, 12" DEEP, TWO ABOVE. WINDOW SHELF: P.LAM. SURFACE, AT 4'-6" ABOVE FLOOR, SIDING OR R