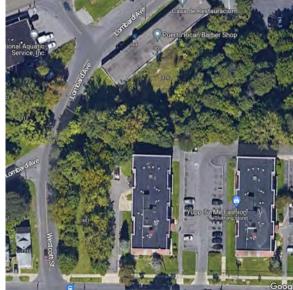

might become accessible walkways and ramps.
- Drawing L-3 shows a very steep slope at the southwest corner that would require stairs. In all likelihood, such walkways along the pavement edge would require Encroachment Approval.

<u>Curbs</u>: During my ten years attending TNT meetings, whenever the TNT sector asked for curbs on unimproved streets in the next year's DPW Capital Budget, they were told "We don't put curbs on unimproved streets." An unimproved street is a couple of inches of asphalt on dirt, or layers of tar and stone over dirt. The unimproved pavement does not have a constant slope from Fayette to Erie. It is highly likely that any curbs installed on the unimproved street would be removed when the slopes were re-graded.

Sincerely yours,

Win flite

William J. Pitcher, R.A.



Westcott left side, property top, adjacent apartments, at lower right



[1] at E Fayette going to Erie Blvd East.





Tax map. Vacant lot.



[2] At green house on left.



[3] At Lombard instersection.



[4] Beyond Lombard towards Westcott intersection

Project: Victoria Restaurant, Special Permit Date 2022



[5] On left, Westcott towards Eire Blvd

[6] At Westcott & Lombard intersection



[7] Westcott at Erie Blvd.



[8] Existing deteriorated curbs and walks. Vestibule shown, no longer exists. Right-of-way line about 2 feet in front of building face, 5-foot wide sidewalk to about existing curb line. No place for snow (another five feet into pavement, would push roadway off existing pavement into island.

### Project: Date Victoria Restaurant, Special Permit 2022



[9] At east pr