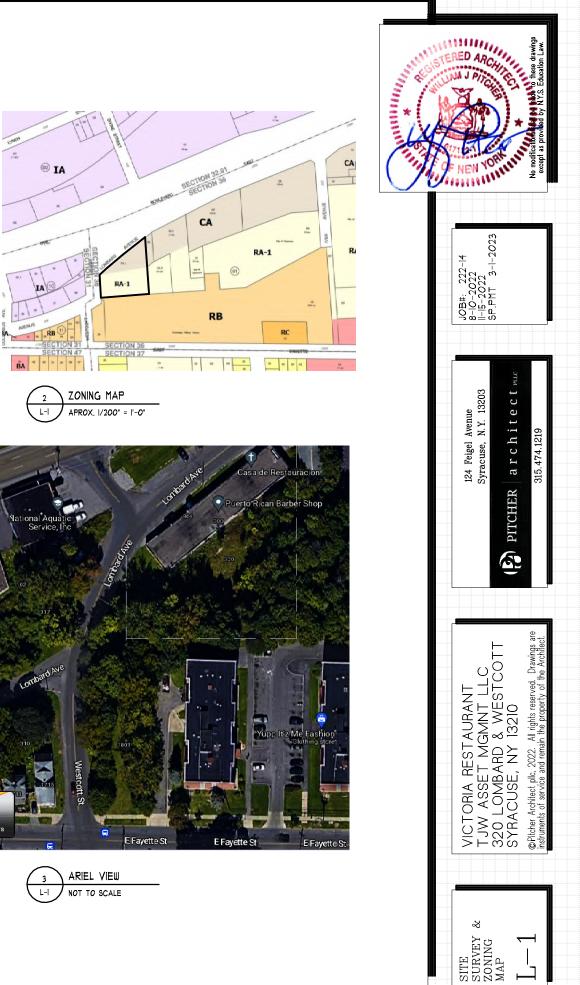

yette going to Erie Blvd East.





Tax map. Vacant lot.



[2] At green house on left.



[3] At Lombard instersection.



[4] Beyond Lombard towards Westcott intersection

Project: Victoria Restaurant, Special Permit Date 2022



[5] On left, Westcott towards Eire Blvd

[6] At Westcott & Lombard intersection



[7] Westcott at Erie Blvd.



[8] Existing deteriorated curbs and walks. Vestibule shown, no longer exists. Right-of-way line about 2 feet in front of building face, 5-foot wide sidewalk to about existing curb line. No place for snow (another five feet into pavement, would push roadway off existing pavement into island.

### Project: Date Victoria Restaurant, Special Permit 2022



[9] At east property line, neighbor's asphalt, then no sidewalk along NYS DOT's curb line.





















TWO FAT FRYERS, GAS-FIRED, WITH 12"HIGH HIGH S.STEEL WALL TOWARDS ROTISSERIE DRAIN TO FLOOR SINK TO GREASE TRAP. JANITOR FLOOR SINK, 24"X24"X8", DRAIN TO GREASE TRAP. WALL-MOUNTED HAND SINK, WITH PAPER TOWEL AND LIQUID SOAP DISPNSERS. WORK TABLE, METAL FRAME, STAINLESS STEEL TOP WITH BOTTOM SHELF, 24"D SHELVING UNITS: OPEN WIRE SHELVES, S.STEEL OR VINYL COATED, 6'Hx18"Dx36"W

COMMERCIAL MIXER, STANDING-FLOOR MODEL COMMERCIAL REFRIGERATOR/FREEZER

UNITS. FREEZER WITH INSULATED FLOOOR. K STEAM TABLE, 6'-OL. 4 FULL-SIZE PANS.

COMMERCIAL BEVERATE UNITS, GLASS

SANDWICH PREP UNIT, REFRIGERATED FOOD WELLS, REFRIGERATOR BELOW. PLASTIC LAMINATE COUNTER TOPS. U WALL MOUNTED SHELVES: WOOD OR COATED COATED WIRE, 12" DEEP, TWO ABOVE. WINDOW SHELF: P.LAM. SURFACE, AT 4'-6" ABOVE FLOOR, SID