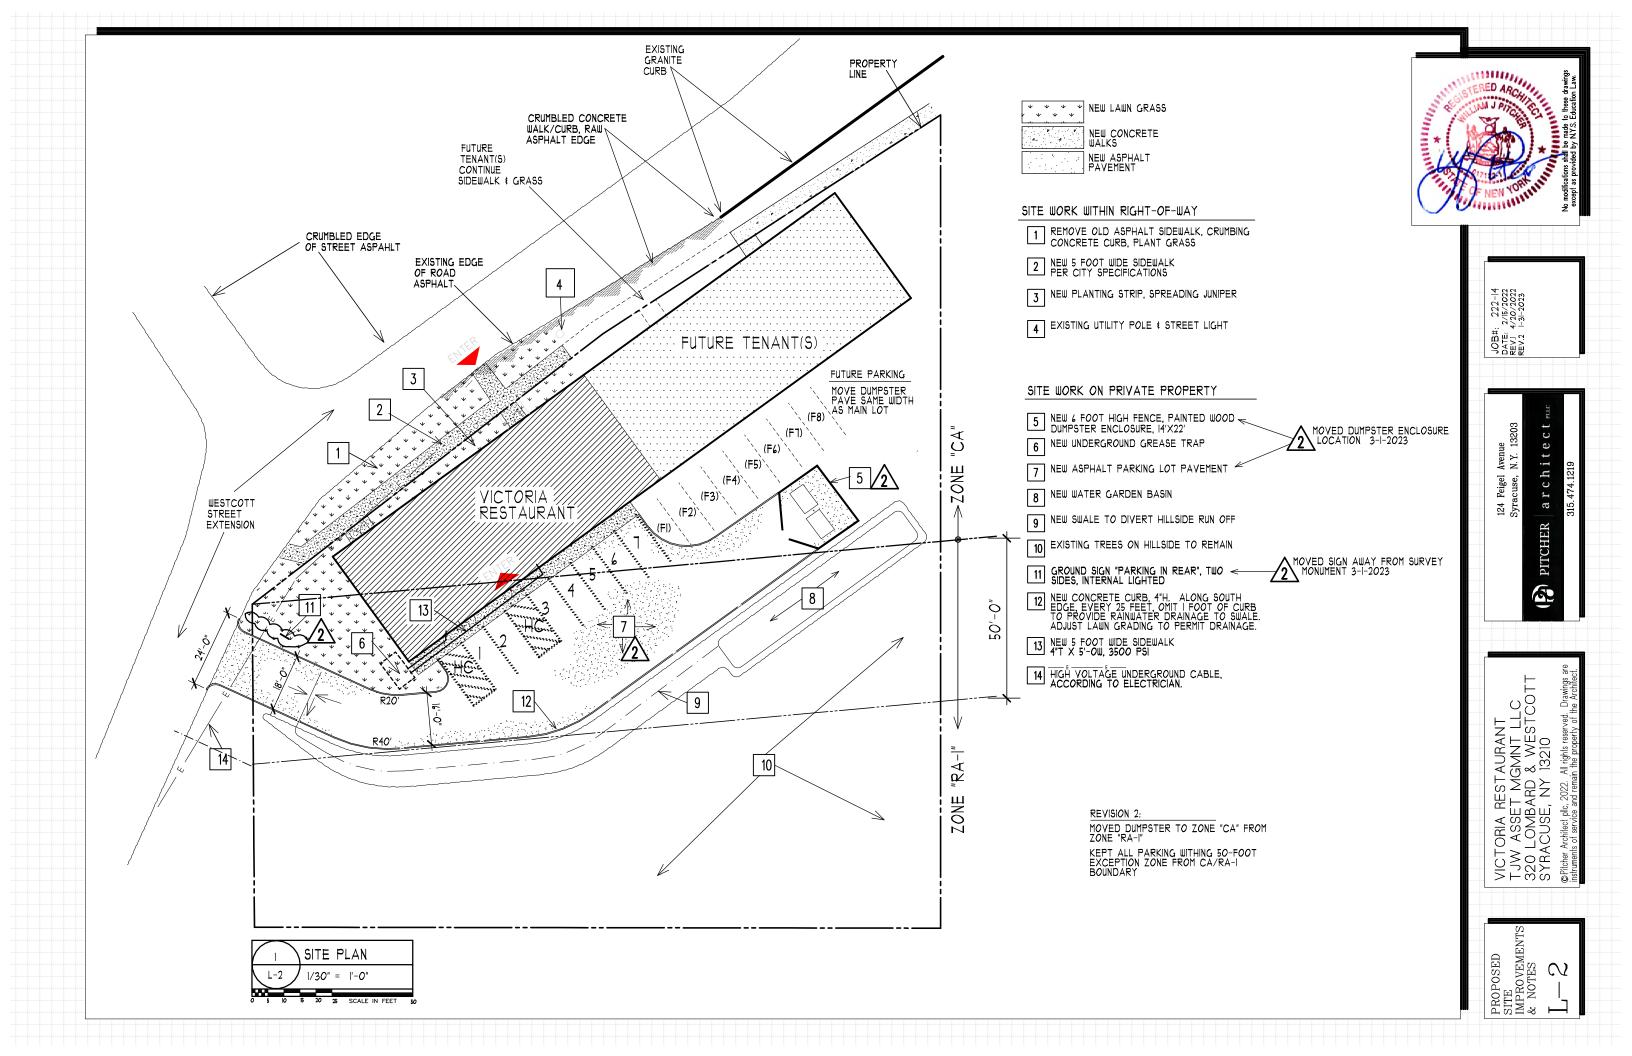

tte going to Erie Blvd East.





Tax map. Vacant lot.



[2] At green house on left.



[3] At Lombard instersection.



[4] Beyond Lombard towards Westcott intersection

Project: Victoria Restaurant, Special Permit Date 2022



[5] On left, Westcott towards Eire Blvd

[6] At Westcott & Lombard intersection



[7] Westcott at Erie Blvd.



[8] Existing deteriorated curbs and walks. Vestibule shown, no longer exists. Right-of-way line about 2 feet in front of building face, 5-foot wide sidewalk to about existing curb line. No place for snow (another five feet into pavement, would push roadway off existing pavement into island.

### Project: Date Victoria Restaurant, Special Permit 2022



[9] At east property line, neighbor's asphalt, then no sidewalk along NYS DOT's curb line.





















TWO FAT FRYERS, GAS-FIRED, WITH 12"HIGH HIGH S.STEEL WALL TOWARDS ROTISSERIE DRAIN TO FLOOR SINK TO GREASE TRAP. JANITOR FLOOR SINK, 24"X24"X8", DRAIN TO GREASE TRAP. WALL-MOUNTED HAND SINK, WITH PAPER TOWEL AND LIQUID SOAP DISPNSERS. WORK TABLE, METAL FRAME, STAINLESS STEEL TOP WITH BOTTOM SHELF, 24"D SHELVING UNITS: OPEN WIRE SHELVES, S.STEEL OR VINYL COATED, 6'Hx18"Dx36"W

COMMERCIAL MIXER, STANDING-FLOOR MODEL COMMERCIAL REFRIGERATOR/FREEZER

UNITS. FREEZER WITH INSULATED FLOOOR. K STEAM TABLE, 6'-OL. 4 FULL-SIZE PANS.

COMMERCIAL BEVERATE UNITS, GLASS

SANDWICH PREP UNIT, REFRIGERATED FOOD WELLS, REFRIGERATOR BELOW. PLASTIC LAMINATE COUNTER TOPS. U WALL MOUNTED SHELVES: WOOD OR COATED COATED WIRE, 12" DEEP, TWO ABOVE. WINDOW SHELF: P.LAM. SURFACE, AT 4'-6" ABOVE FLOOR, SIDIN