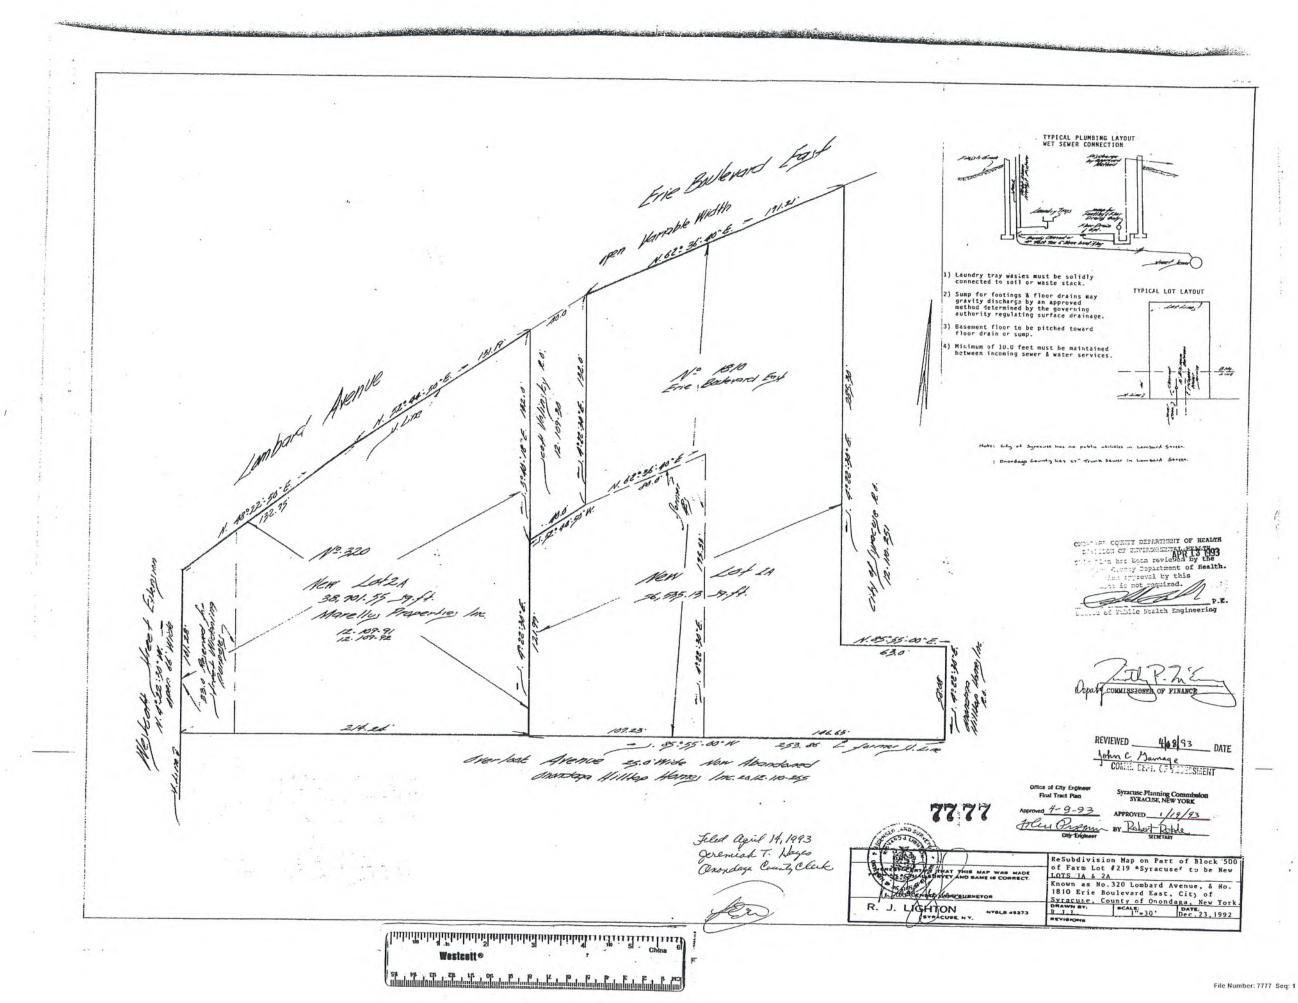

his property is split between two different zoning classifications, the <u>50-foot Exception</u> applies to some of the proposed site work.

As previously noted by Zoning review, the following changes are made to drawing L-2, dated Revision 2 1-31-2023.

## WORK REQUIRING AN AREA VARIANCE:

• In zone RA-1 non-residential parking is prohibited. As shown on the drawing, the parking lot has been redesigned to be contained within the 50-feet Exemption area of zone RA-1. The applicant requests an Area Variance waiver for this parking.

Other revisions:

- as noted by Zoning review, the dumpster area has been moved from Zone RA-1 to Zone CA.
- The driveway has been reoriented to be perpendicular to Lombard, and the width increased to two-way traffic.

Sincerely yours,

William J. Pitcher, R.A.





124 Feigel Avenue Syracuse, NY 13203 315.474.1219 JobsPitArch@gmail.com

March 3, 2023

Zoning Administration Attention: L.Welsh & J.Harrop

Subject: 320 Lombard Street & Wescott St, Syracuse, 13210 Special Permit, SP-23-04 Zoning Appeal, E-23-01

To Whom It May Concern:

Review comments of Zoning Administration and comments.

- C-IV-2-8.1, parking: providing 7 of 50 required space, request a Waiver for the following reasons:
  - The existing business is primarily take-out (10 minute duration) rather than full-dining sit-down meals (1 hour). Any sit-down dining would probably be 20 minutes duration, so parking lot turn over would be rapid.
  - The property is split between Commercial and Residential zones. Parking lots are prohibited in Residential Zones. The parking lot held close to