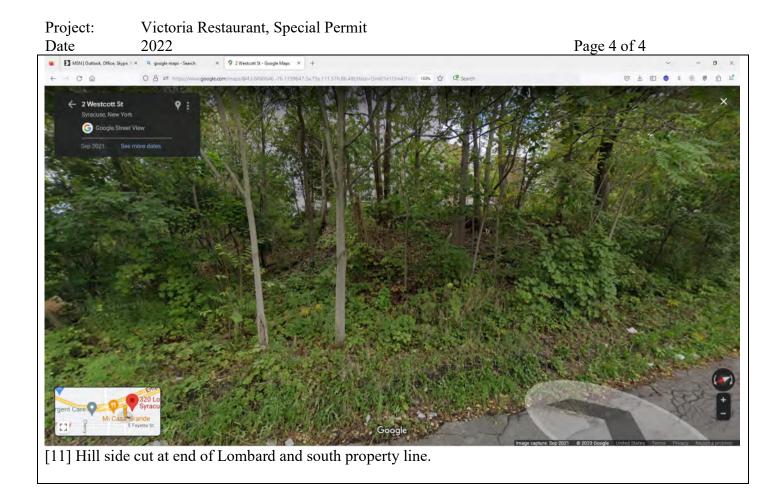

t E Fayette going to Erie Blvd East.





Tax map. Vacant lot.



[2] At green house on left.



[3] At Lombard instersection.



[4] Beyond Lombard towards Westcott intersection

Project: Victoria Restaurant, Special Permit Date 2022



[5] On left, Westcott towards Eire Blvd

[6] At Westcott & Lombard intersection



[7] Westcott at Erie Blvd.



[8] Existing deteriorated curbs and walks. Vestibule shown, no longer exists. Right-of-way line about 2 feet in front of building face, 5-foot wide sidewalk to about existing curb line. No place for snow (another five feet into pavement, would push roadway off existing pavement into island.

### Project: Date Victoria Restaurant, Special Permit 2022



[9] At east property line, neighbor's asphalt, then no sidewalk along NYS DOT's curb line.





















TWO FAT FRYERS, GAS-FIRED, WITH 12"HIGH HIGH S.STEEL WALL TOWARDS ROTISSERIE DRAIN TO FLOOR SINK TO GREASE TRAP. JANITOR FLOOR SINK, 24"X24"X8", DRAIN TO GREASE TRAP. WALL-MOUNTED HAND SINK, WITH PAPER TOWEL AND LIQUID SOAP DISPNSERS. WORK TABLE, METAL FRAME, STAINLESS STEEL TOP WITH BOTTOM SHELF, 24"D SHELVING UNITS: OPEN WIRE SHELVES, S.STEEL OR VINYL COATED, 6'Hx18"Dx36"W

COMMERCIAL MIXER, STANDING-FLOOR MODEL COMMERCIAL REFRIGERATOR/FREEZER

UNITS. FREEZER WITH INSULATED FLOOOR. K STEAM TABLE, 6'-OL. 4 FULL-SIZE PANS.

COMMERCIAL BEVERATE UNITS, GLASS

SANDWICH PREP UNIT, REFRIGERATED FOOD WELLS, REFRIGERATOR BELOW. PLASTIC LAMINATE COUNTER TOPS. U WALL MOUNTED SHELVES: WOOD OR COATED COATED WIRE, 12" DEEP, TWO ABOVE. WINDOW SHELF: P.LAM. SURFACE, AT 4'-6" ABOVE FLOO