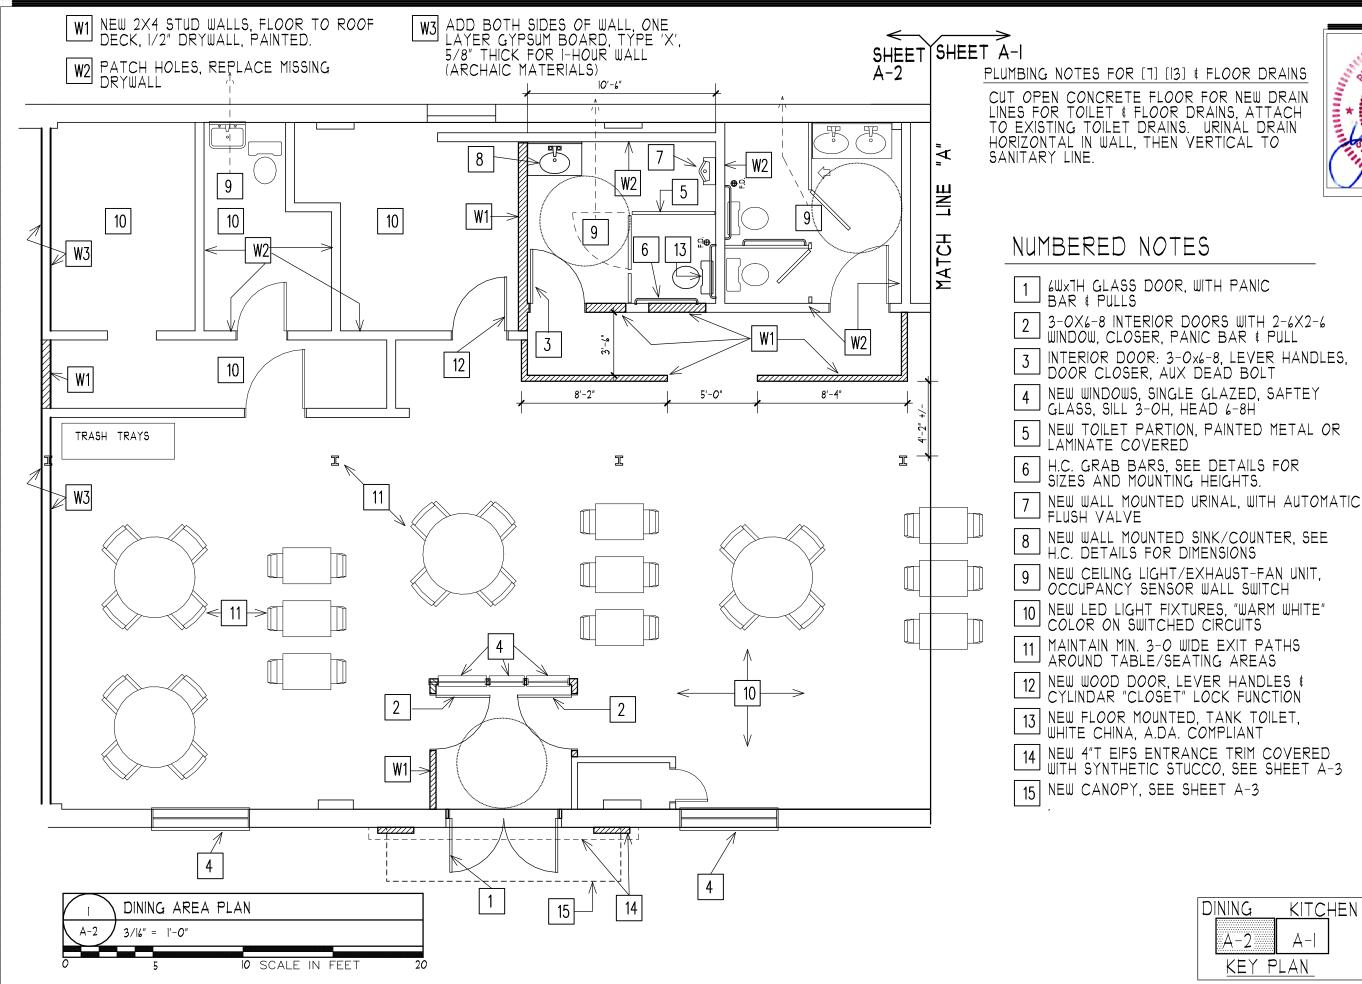

NTED HAND SINK, WITH PAPER TOWEL AND LIQUID SOAP DISPNSERS. WORK TABLE, METAL FRAME, STAINLESS STEEL TOP WITH BOTTOM SHELF, 24"D SHELVING UNITS: OPEN WIRE SHELVES, S.STEEL OR VINYL COATED, 6'Hx18"Dx36"W

COMMERCIAL MIXER, STANDING-FLOOR MODEL COMMERCIAL REFRIGERATOR/FREEZER

UNITS. FREEZER WITH INSULATED FLOOOR. K STEAM TABLE, 6'-OL. 4 FULL-SIZE PANS.

COMMERCIAL BEVERATE UNITS, GLASS

SANDWICH PREP UNIT, REFRIGERATED FOOD WELLS, REFRIGERATOR BELOW. PLASTIC LAMINATE COUNTER TOPS. U WALL MOUNTED SHELVES: WOOD OR COATED COATED WIRE, 12" DEEP, TWO ABOVE. WINDOW SHELF: P.LAM. SURFACE, AT 4'-6" ABOVE FLOOR, SIDING OR ROLLING DOOR ROTISSERIE ROASTER, ON 24"X24 STAINLESS

10 SCALE IN FEET

DINING

A-2

KEY PLAN

- <u>A</u>-

AND ARCHING RED ARCHIN WALL PITCHESCO be made to t NEN YORK Superson













Project: 320 Lombard Avenue; Syracuse, NY Date: 11-15-2022



Project: 320 Lombard Avenue; Syracuse, NY Date: 11-15-2022

Page 2 of 3





# 617.20 Appendix B Short Environmental Assessment Form

## **Instructions for Completing**

**Part 1 - Project Information. The applicant or project sponsor is responsible for the completion of Part 1.** Responses become part of the application for approval or funding, are subject to public review, and may be subject to further verification. Complete Part 1 based on information currently available. If additional research or investigation would be needed to fully respond to any item, please answer as thoroughly as possible based on current information.

Complete all items in Part 1. You may also provide any additional information which you bel