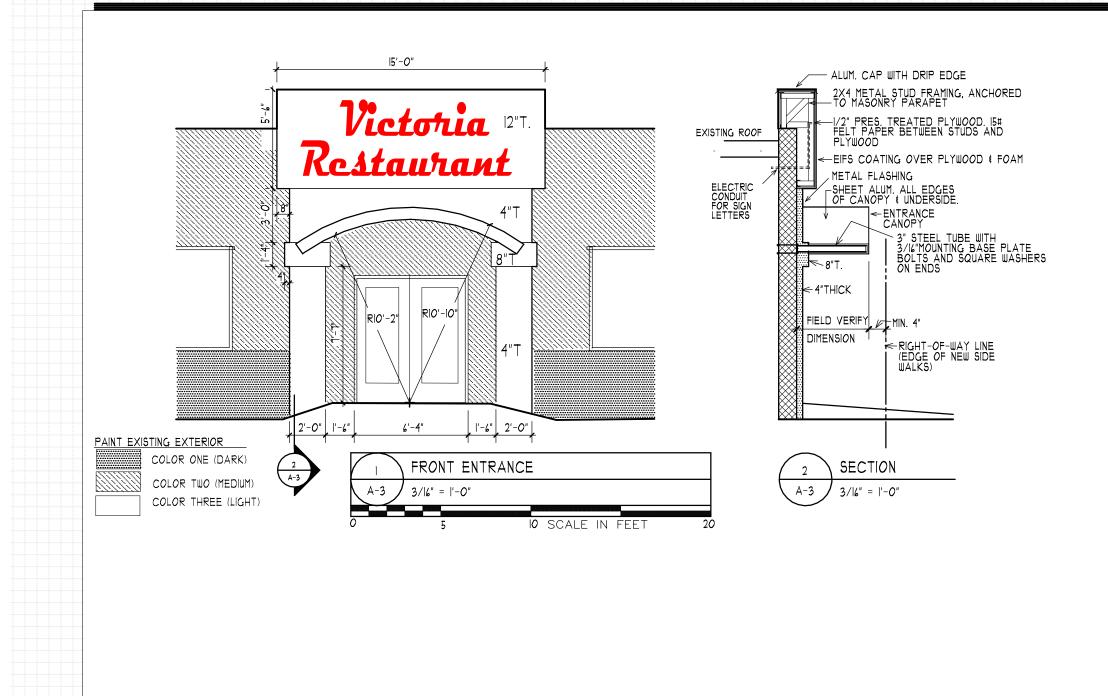

AND SINK, WITH PAPER TOWEL AND LIQUID SOAP DISPNSERS. WORK TABLE, METAL FRAME, STAINLESS STEEL TOP WITH BOTTOM SHELF, 24"D SHELVING UNITS: OPEN WIRE SHELVES, S.STEEL OR VINYL COATED, 6'Hx18"Dx36"W

COMMERCIAL MIXER, STANDING-FLOOR MODEL COMMERCIAL REFRIGERATOR/FREEZER

UNITS. FREEZER WITH INSULATED FLOOOR. K STEAM TABLE, 6'-OL. 4 FULL-SIZE PANS.

COMMERCIAL BEVERATE UNITS, GLASS

SANDWICH PREP UNIT, REFRIGERATED FOOD WELLS, REFRIGERATOR BELOW. PLASTIC LAMINATE COUNTER TOPS. U WALL MOUNTED SHELVES: WOOD OR COATED COATED WIRE, 12" DEEP, TWO ABOVE. WINDOW SHELF: P.LAM. SURFACE, AT 4'-6" ABOVE FLOOR, SIDING OR ROLLING DOOR ROTISSERIE ROASTER, ON 24"X24 STAINLESS

10 SCALE IN FEET

DINING

A-2

KEY PLAN

- <u>A</u>-

AND ARCHING RED ARCHIN WALL PITCHESCO be made to t NEN YORK Superson













Project: 320 Lombard Avenue; Syracuse, NY Date: 11-15-2022



Project: 320 Lombard Avenue; Syracuse, NY Date: 11-15-2022

Page 2 of 3





# 617.20 Appendix B Short Environmental Assessment Form

## **Instructions for Completing**

**Part 1 - Project Information. The applicant or project sponsor is responsible for the completion of Part 1.** Responses become part of the application for approval or funding, are subject to public review, and may be subject to further verification. Complete Part 1 based on information currently available. If additional research or investigation would be needed to fully respond to any item, please answer as thoroughly as possible based on current information.

Complete all items in Part 1. You may also provide any additional information which you believe w