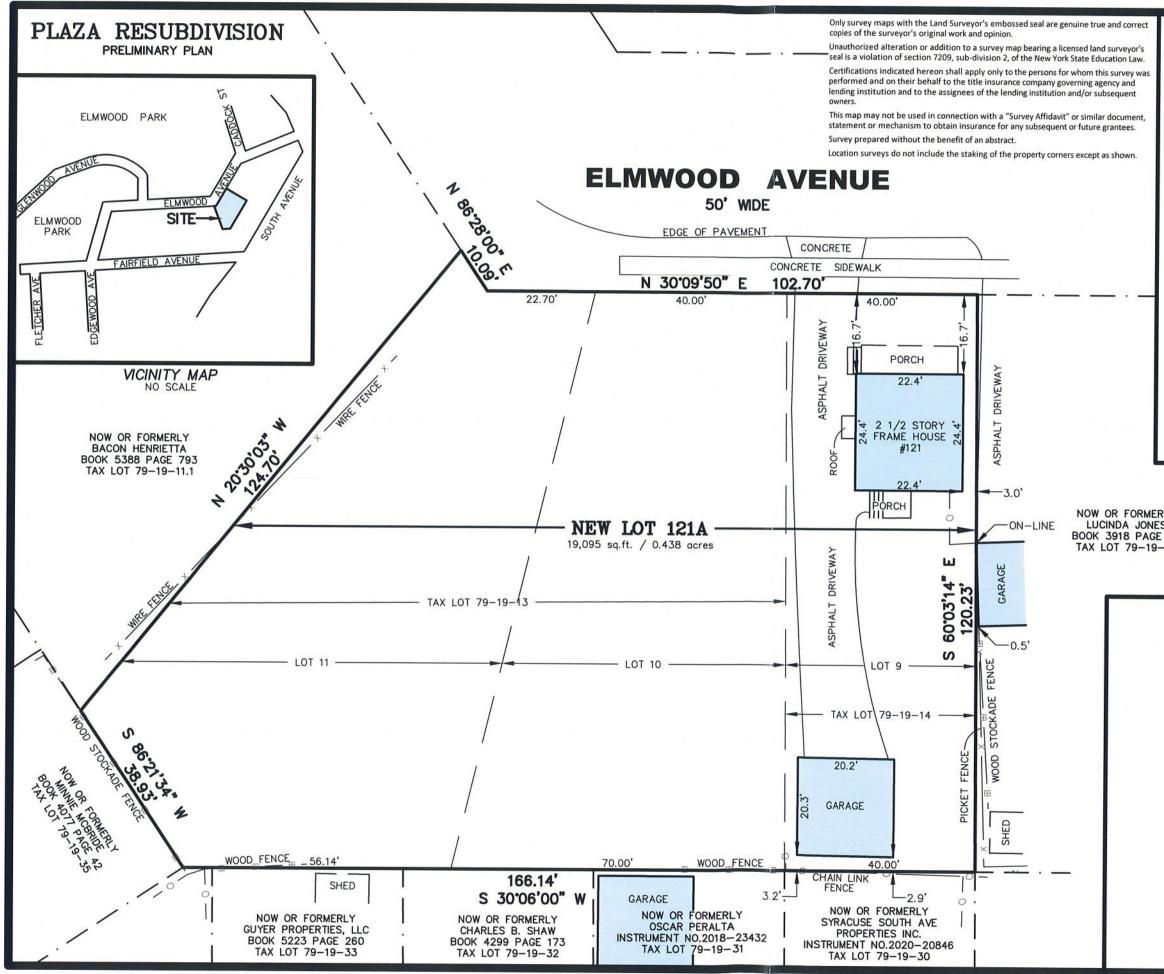

SHORT ENVIRONMENTAL FORM - Must be completely filled out (side one only) and signed.

MAPS – RESUBDIVISION/LOT ALTERATION MAPS –

- a. <u>7 COPIES</u> Drawn by a licensed land surveyor on paper. If maps are larger than 11 x 17, then a reduced copy must also be submitted.
- b. Must show existing and proposed lot lines along with addresses and new lot numbers (see attached example). Must also illustrate all existing and any proposed physical features on the property (i.e. driveways, walkways, retaining walls, fences, etc.)
- c. Must also contain a location map for the subject property.
- d. Please have your land surveyor contact the Onondaga County Health Department at 315-435-6600 prior to drawing your resubdivision/lot alteration map for map requirements.