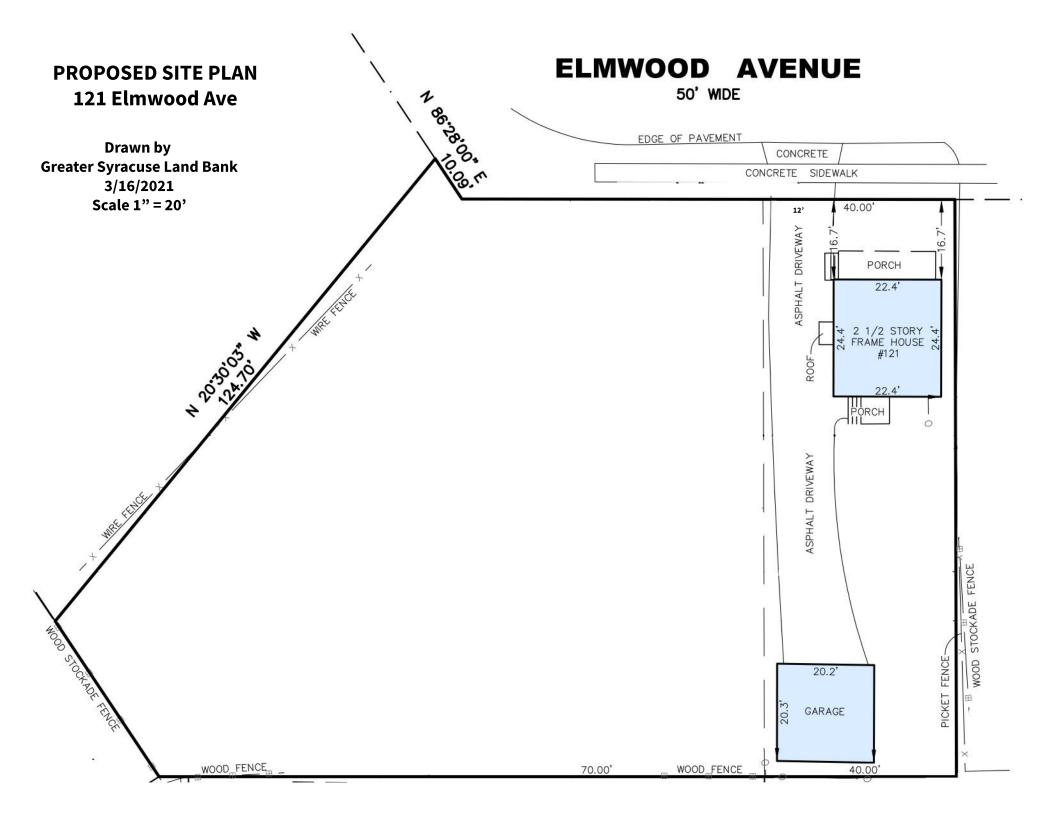

SHORT ENVIRONMENTAL FORM - Must be completely filled out (side one only) and signed.

MAPS – RESUBDIVISION/LOT ALTERATION MAPS –

- a. <u>7 COPIES</u> Drawn by a licensed land surveyor on paper. If maps are larger than 11 x 17, then a reduced copy must also be submitted.
- b. Must show existing and proposed lot lines along with addresses and new lot numbers (see attached example). Must also illustrate all existing and any proposed physical features on the property (i.e. driveways, walkways, retaining walls, fences, etc.)
- c. Must also contain a location map for the subject property.
- d. Please have your land surveyor contact the Onondaga County Health Department at 315-435-6600 prior to drawing your resubdivision/lot alteration map for map requirements.