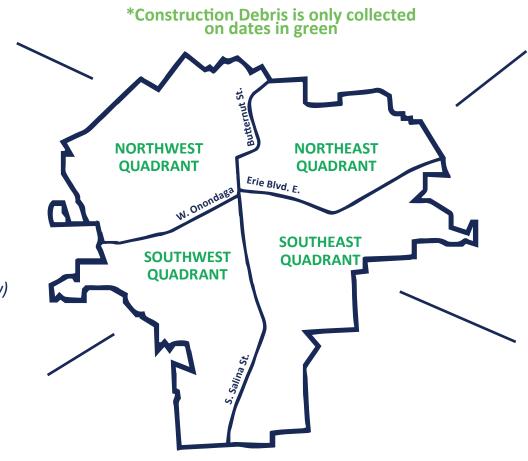

## **QUADRANT SET-OUT**

Materials will be picked up during the week following these dates

## Northwest Jan. 27-28 (xmas tree

only) **April 20-21** May 18-19\* June 22-23 July 20-21 August 24-25 September 21-22\* October 26-27 Nov. 9-10 (leaves only)

Nov. 23-24 (leaves only)

## Southwest

Jan. 20-21 (xmas tree only) April 13-14 May 11-12\* June 15-16 July 13-14 August 17-18 September 14-15\* October 19-20 Nov. 9-10 (leaves only) Nov. 23-24 (leaves only)

### Northeast

Jan. 6-7 (xmas tree only) March 30-31 **April 27-28\*** June 1-2 June 29-30 August 3-4 August 31- September 1\* October 5-6 Nov. 2-3 (leaves only) Nov. 16-17 (leaves only)

## Southeast

Jan. 13-14 (xmas tree only) April 6-7 May 4-5\* **June 8-9 July 6-7** August 10-11 September 7-8\* October 12-13

Nov. 2-3 (leaves only) Nov. 16-17 (leaves only)

To know which quadrant you live in, visit syr.gov/PublicWorks, or call Cityline