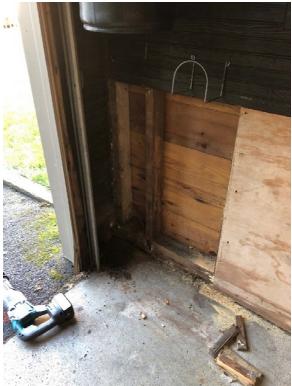

arage foundation, causing heaving, cracking in the garage floor and causing the garage doors to be inches out of plumb. The Patane foundation does not protect the wood sill plate or lower sections of the wall studding and sheathing around the entire north and east sides of the garage. As shown in photos #5 and #6, the chimney has separated from the wall framing because of a similarly inadequate foundation. The existing chimney could not be repaired or supported in place & would have to be demolished.

The Syracuse Business Center
225 Wilkinson Street - Suite 106 - Syracuse, NY 13204
www.danielmanning-architect.com
315.424.0141

The sill plate on the north & east walls is actually below grade and as a result has extensive deterioration, despite the Owner's ongoing attempts at remediation.



PHOTO #1 – Northwest corner of garage.

The Syracuse Business Center
225 Wilkinson Street - Suite 106 - Syracuse, NY 13204
www.danielmanning-architect.com
315.424.0141



PHOTO #2 – Deteriorated sill plate.



PHOTO #3 – Deteriorated sill plate, cantilevered & not in contact with the foundation. Further portions of the sill plate sitting on dirt.

The Syracuse Business Center
225 Wilkinson Street - Suite 106 - Syracuse, NY 13204
www.danielmanning-architect.com
315.424.0141



below sill plate.

PHOTO #4 - Lack of foundation



sheathing at east side chimney.

PHOTO #5 - Deteriorated sill plate &

LEED ACCREDITED PROFESSIONAL

The Syracuse Business Center • 225 Wilkinson Street • Suite 106 • Syracuse, New York, 13204 (315) 424-0141 • www.danielmanning-architect.com

The Syracuse Business