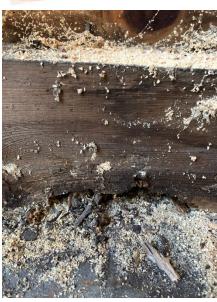

l plate or lower sections of the wall studding and sheathing around the entire north and east sides of the garage. As shown in photos #5 and #6, the chimney has separated from the wall framing because of a similarly inadequate foundation. The existing chimney could not be repaired or supported in place & would have to be demolished.

The Syracuse Business Center
225 Wilkinson Street - Suite 106 - Syracuse, NY 13204
www.danielmanning-architect.com
315.424.0141

The sill plate on the north & east walls is actually below grade and as a result has extensive deterioration, despite the Owner's ongoing attempts at remediation.



PHOTO #1 – Northwest corner of garage.

The Syracuse Business Center
225 Wilkinson Street - Suite 106 - Syracuse, NY 13204
www.danielmanning-architect.com
315.424.0141



PHOTO #2 – Deteriorated sill plate.



PHOTO #3 – Deteriorated sill plate, cantilevered & not in contact with the foundation. Further portions of the sill plate sitting on dirt.

The Syracuse Business Center
225 Wilkinson Street - Suite 106 - Syracuse, NY 13204
www.danielmanning-architect.com
315.424.0141



below sill plate.

PHOTO #4 - Lack of foundation



sheathing at east side chimney.

PHOTO #5 - Deteriorated sill plate &

LEED ACCREDITED PROFESSIONAL

The Syracuse Business Center • 225 Wilkinson Street • Suite 106 • Syracuse, New York, 13204 (315) 424-0141 • www.danielmanning-architect.com

The Syracuse Business Center
225 Wilkinson Street - Suite 106 - Syracuse, NY 13204
www.danielmanning-architect.com
315.424.0141



PHOTO #6 – Additional photos of deteriorated sheathing, sill p