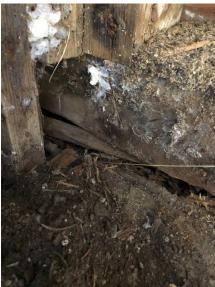

tudding and sheathing around the entire north and east sides of the garage. As shown in photos #5 and #6, the chimney has separated from the wall framing because of a similarly inadequate foundation. The existing chimney could not be repaired or supported in place & would have to be demolished.

The Syracuse Business Center
225 Wilkinson Street - Suite 106 - Syracuse, NY 13204
www.danielmanning-architect.com
315.424.0141

The sill plate on the north & east walls is actually below grade and as a result has extensive deterioration, despite the Owner's ongoing attempts at remediation.



PHOTO #1 – Northwest corner of garage.

The Syracuse Business Center
225 Wilkinson Street - Suite 106 - Syracuse, NY 13204
www.danielmanning-architect.com
315.424.0141



PHOTO #2 – Deteriorated sill plate.



PHOTO #3 – Deteriorated sill plate, cantilevered & not in contact with the foundation. Further portions of the sill plate sitting on dirt.

The Syracuse Business Center
225 Wilkinson Street - Suite 106 - Syracuse, NY 13204
www.danielmanning-architect.com
315.424.0141



below sill plate.

PHOTO #4 - Lack of foundation



sheathing at east side chimney.

PHOTO #5 - Deteriorated sill plate &

LEED ACCREDITED PROFESSIONAL

The Syracuse Business Center • 225 Wilkinson Street • Suite 106 • Syracuse, New York, 13204 (315) 424-0141 • www.danielmanning-architect.com

The Syracuse Business Center
225 Wilkinson Street - Suite 106 - Syracuse, NY 13204
www.danielmanning-architect.com
315.424.0141



PHOTO #6 – Additional photos of deteriorated sheathing, sill plate & wall

intersection of chimney &