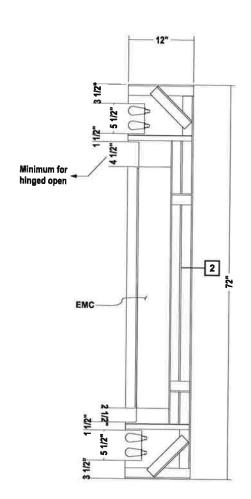

MARQUEE CABINET Scale: 1/2" = 1'-0"

35 1/4"

- Buib layout see page E 103
   Channel Letter detail see page E 101

7135 WEST RIDGE ROAD ELYRIA, OHIO 44035 PHONE: 440-245-6540 FAX: 440-233-6455 WWW.WAGHERSIGH.COM

LANDMARK THEATRE

362 South Salina St. Syracuse, NY 13202

RIGHT SIDE MARQUEE TYPICAL LEFT

MARQUEE CABINET EAST ELEVTION CROWN Scale: 1-1/2" = 1'-0"

MARQUEE CABINET EAST ELEVATION Scale: 1-1/2" = 1'-0"

MARQUEE CABINET SIDE ELEVATIONS CROWN Cross Section / Right Side / Typical Left Scale: 1-1/2" = 1'-0"

MARQUEE CABINET SIDE ELEVATIONS Cross Section / Right Side / Typical Left Scale: 1-1/2" = 1'-0"

| 1 | <b>NOTES</b> |
|---|--------------|
|---|--------------|

1. For structure detail see page \$ 103 2. For structure detail see page S 103
3.