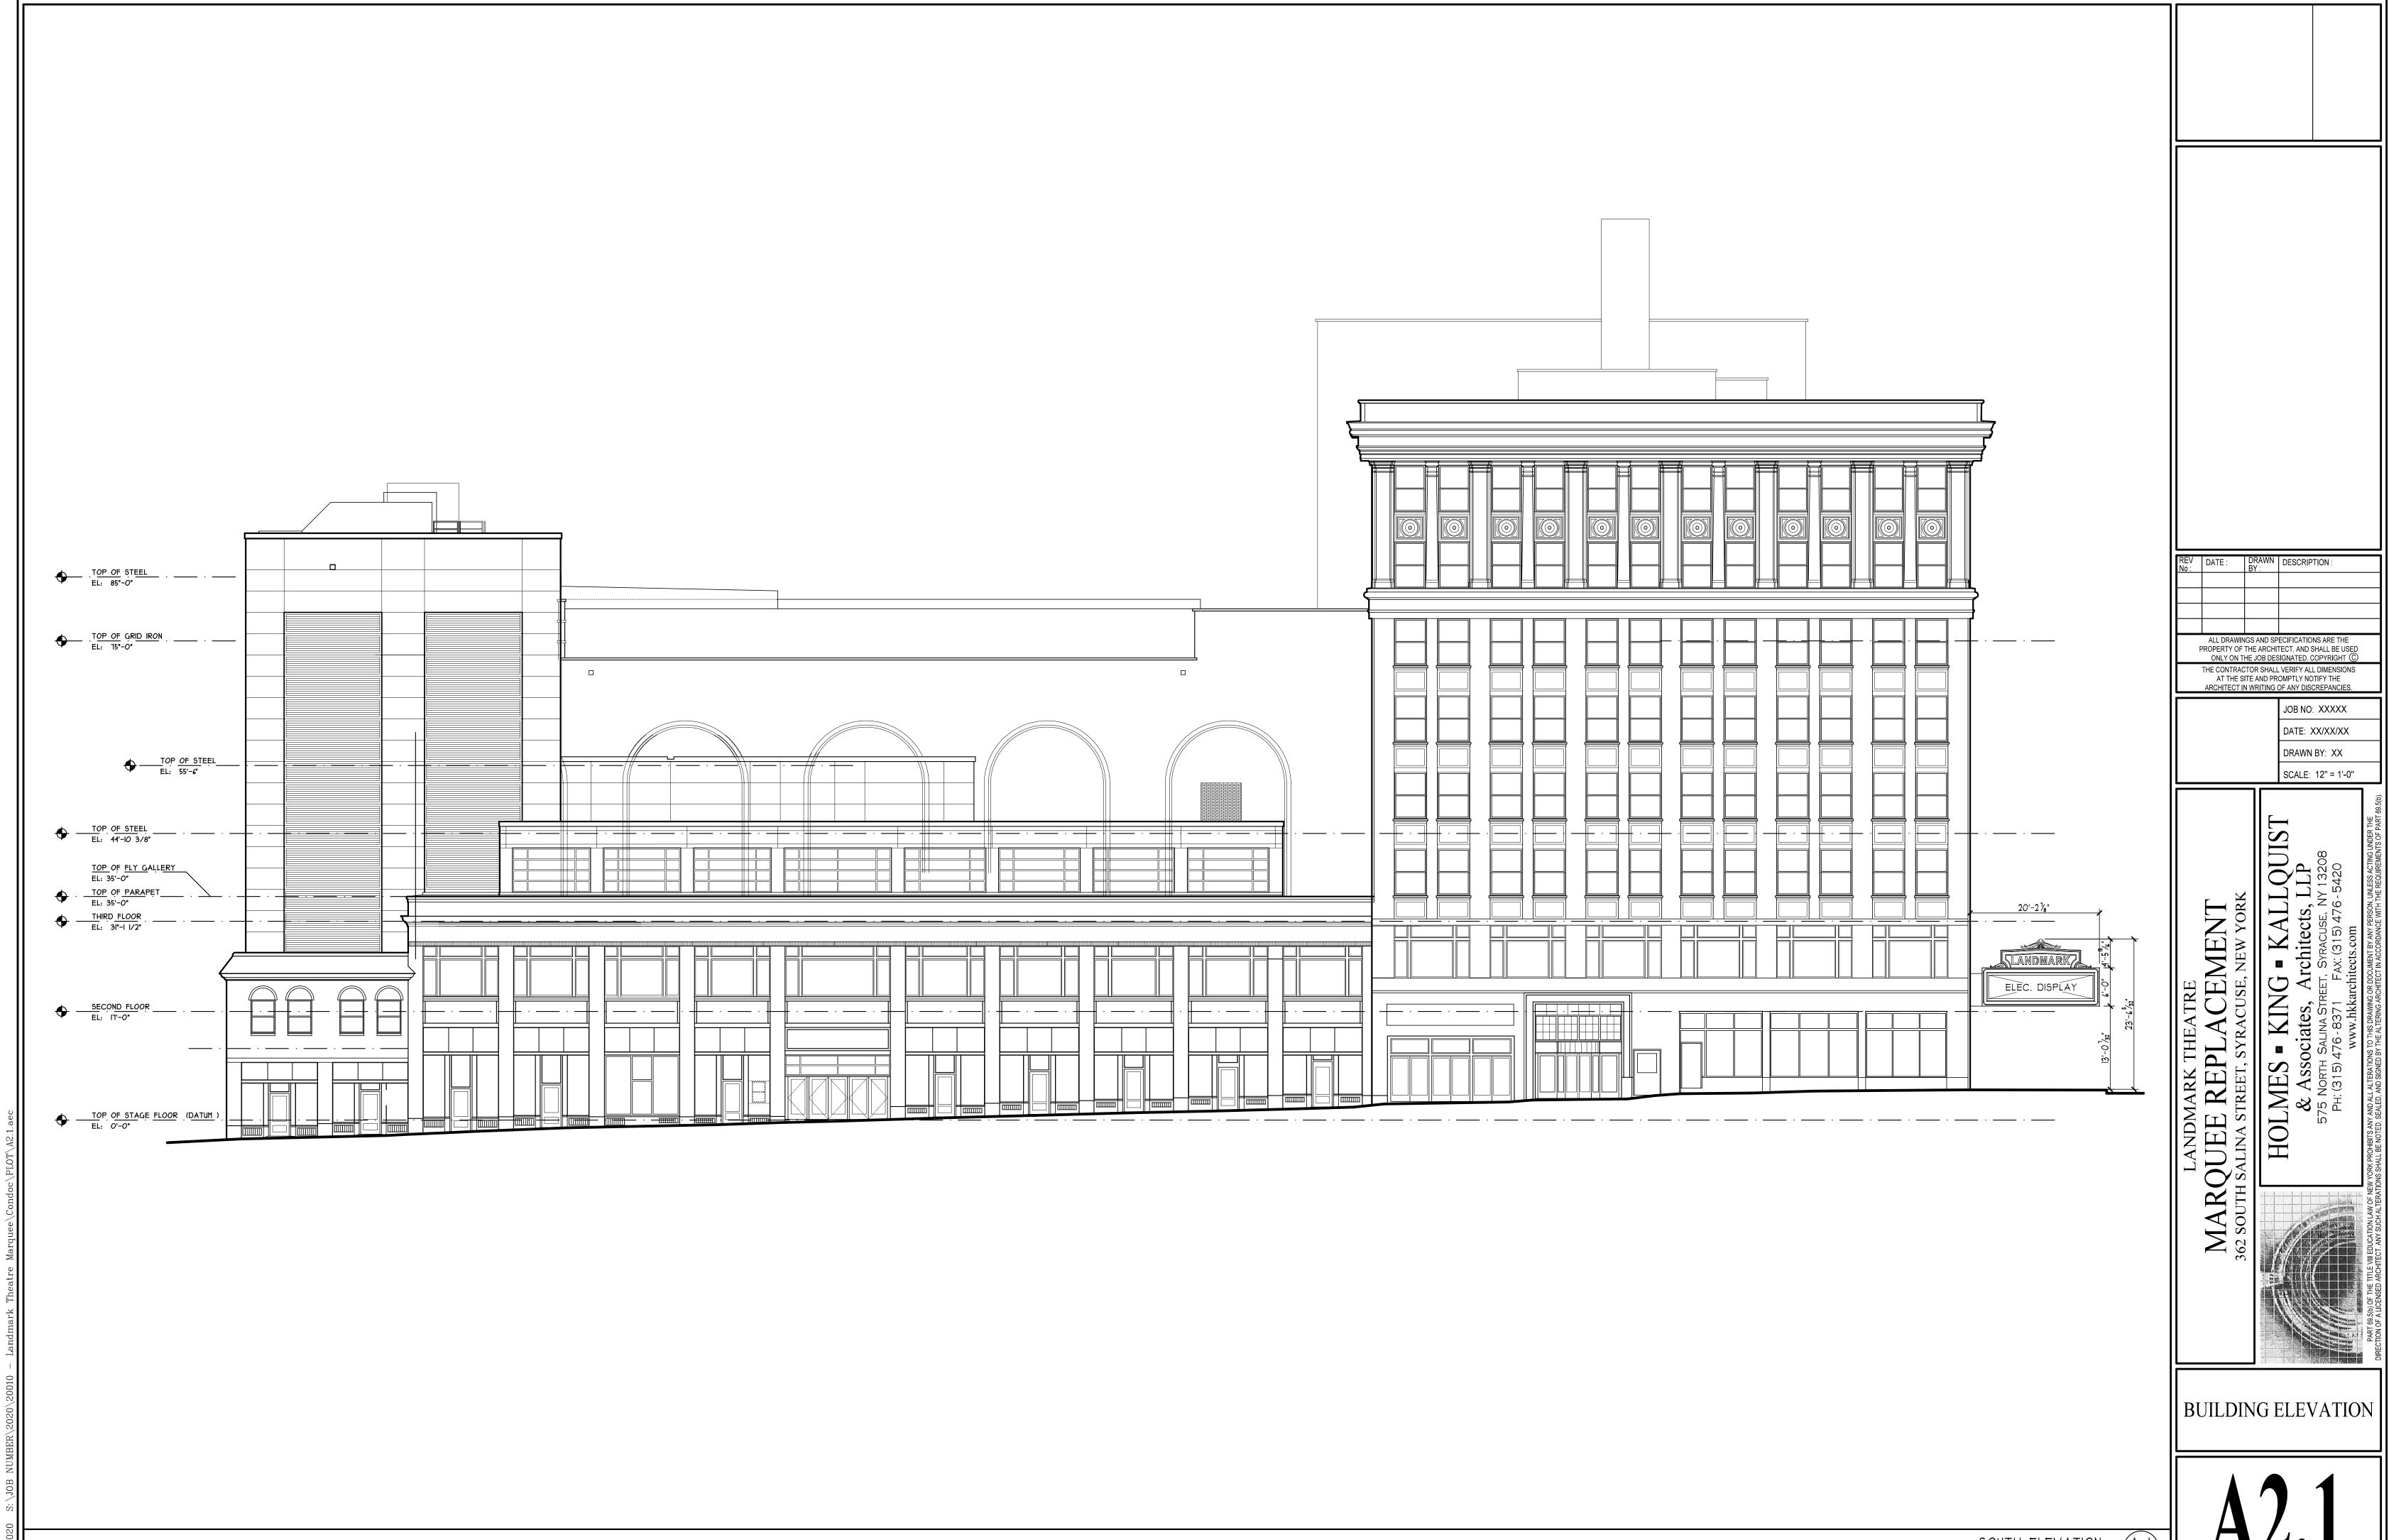

Alteration of Site: Part 5

SOUTH ELEVATION
SCALE: 3/32" = 1'-0" + A2.1

Scale: 1/2" = 1'-0"

7135 WEST RIDGE ROAD ELYRIA, OHIO 44035 PHONE: 440-245-6540 FAX: 440-233-6455 WWW.WAGNERSIGN.COM LANDMARK THEATRE 362 South Salina St. Syracuse, NY 13202 Project Number: MO-00000