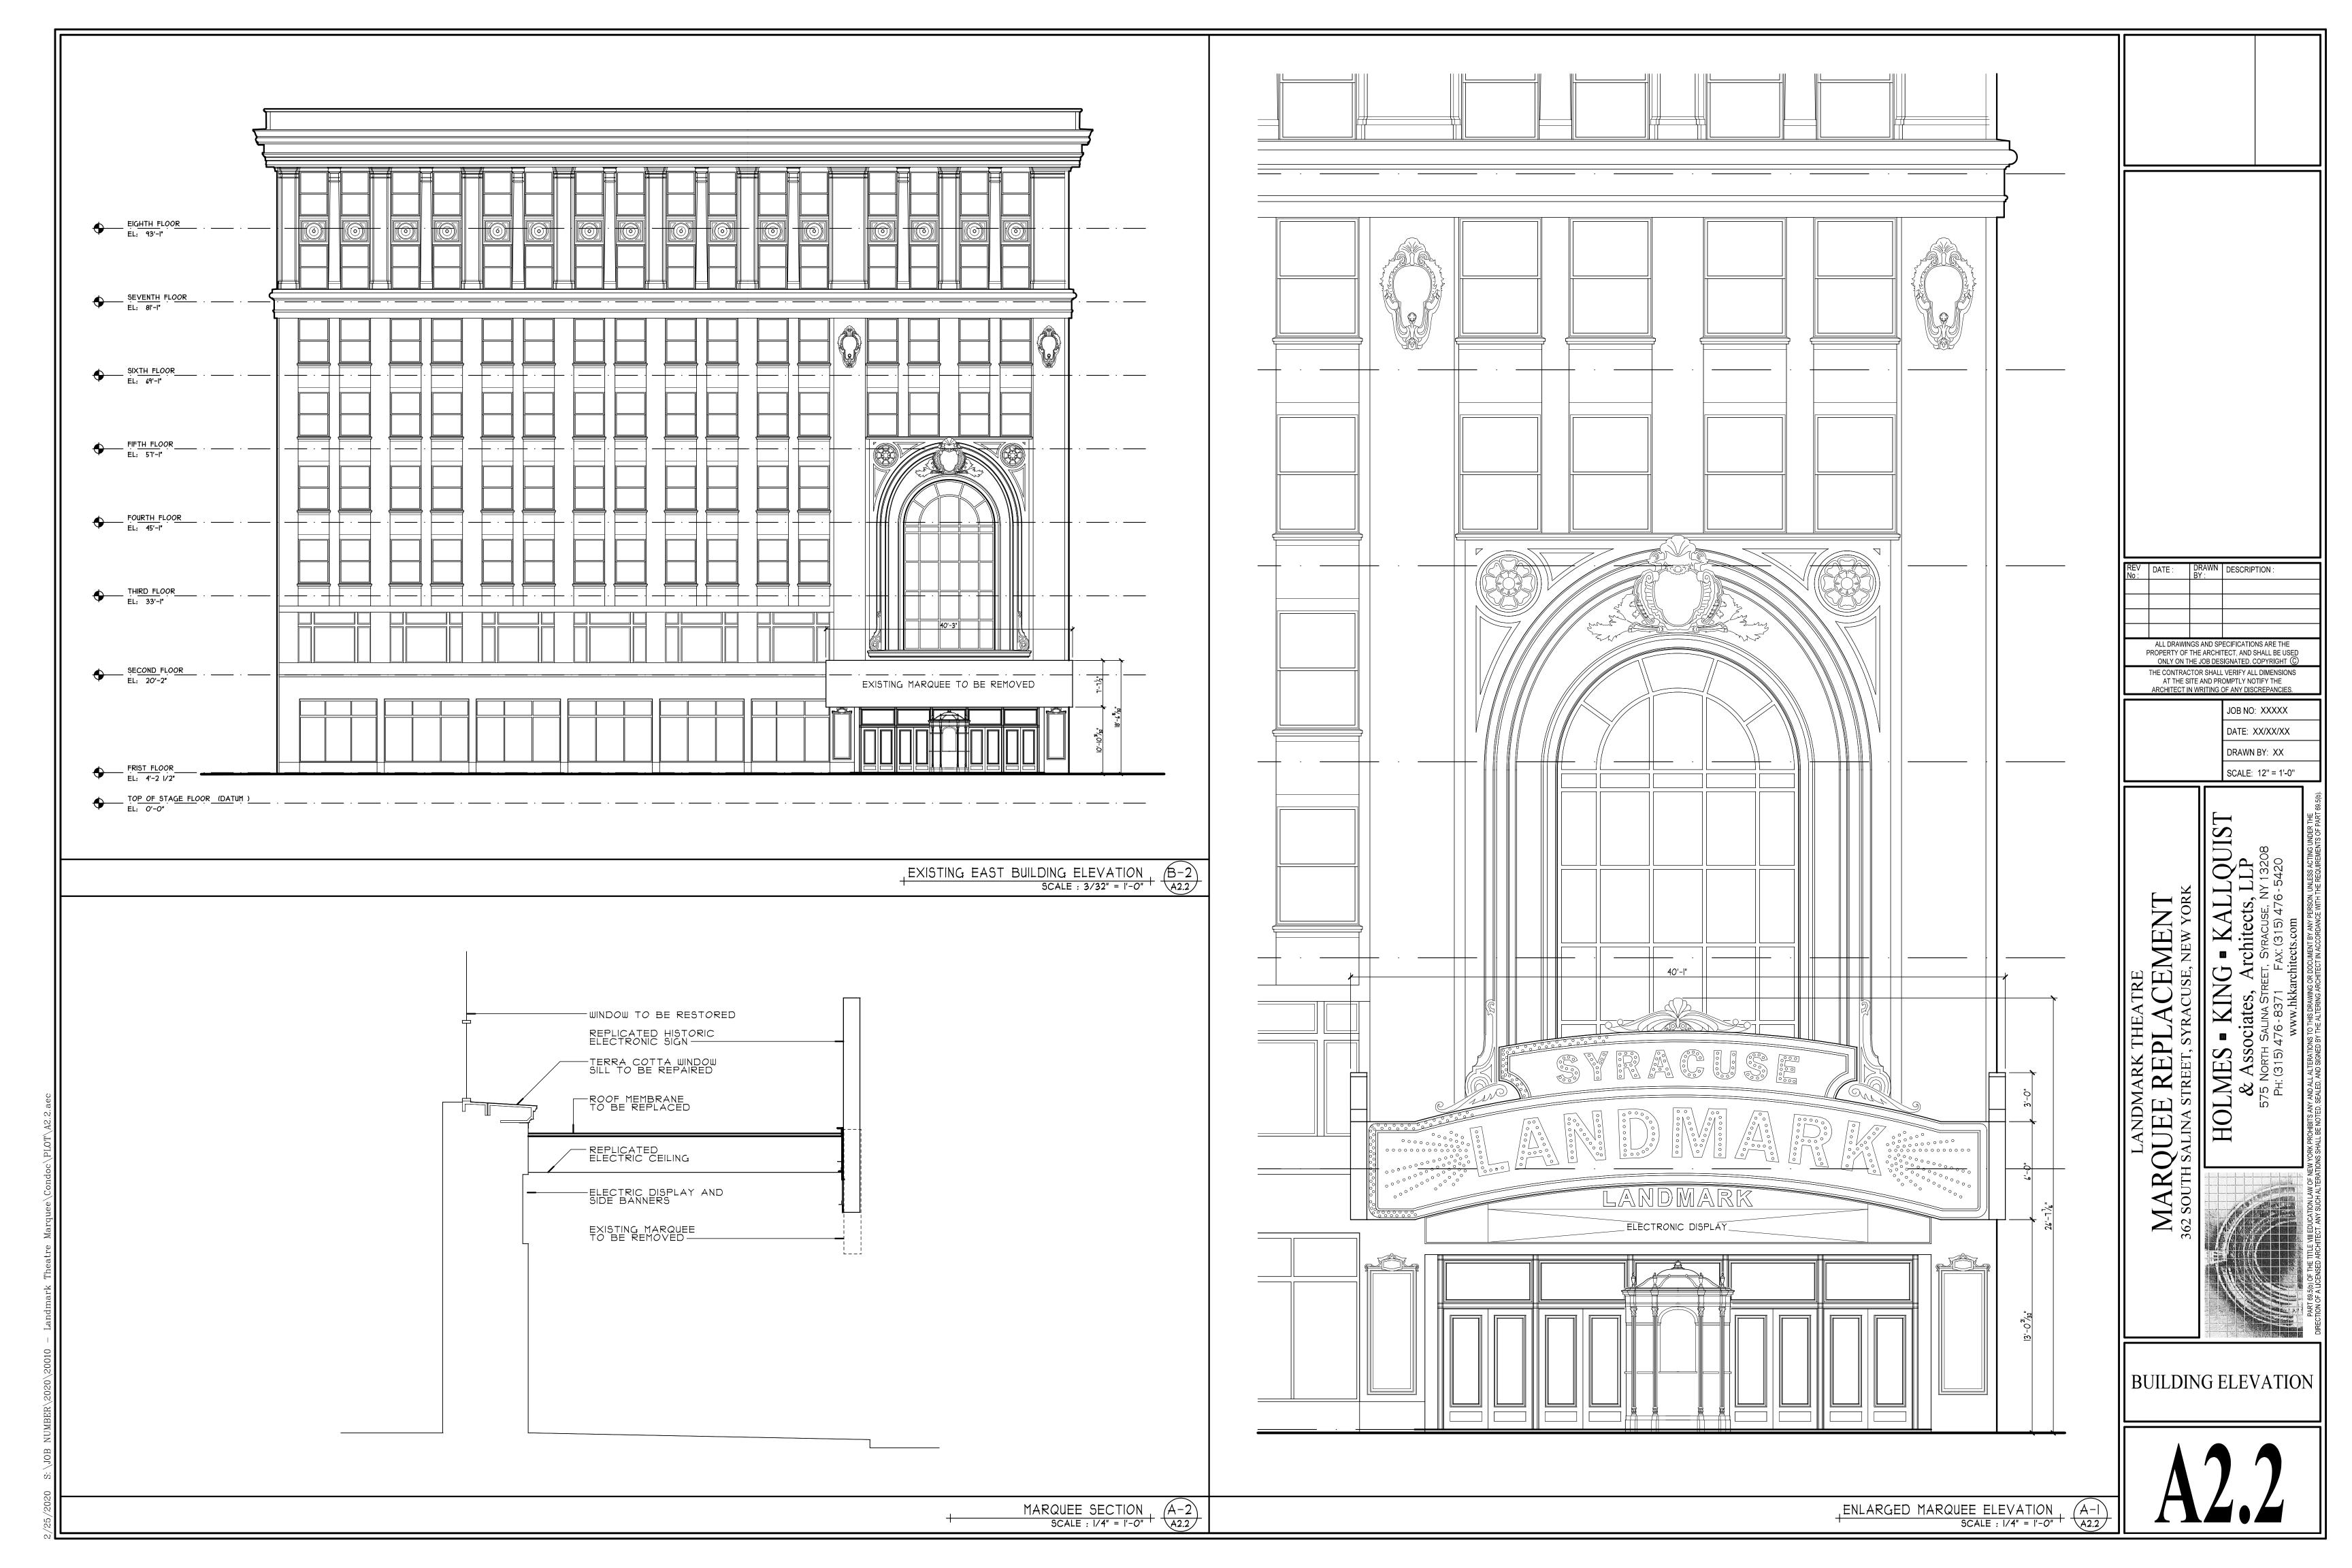

## Demolition: Part 1 1-1 Has an order for demolition of the structure been issued by the Division of Code Enforcement, Chief of Fire, or another agency of the City of Syracuse? M No ☐ Yes Please indicate the date when order was issued: Please indicate the issuing department or agency: 1-2 Certificate of Appropriateness is being sought for: □ Complete demolition Partial Demolition - Enclose site plan showing portions to be removed and photographs of existing structure. Why is the demolition necessary? The original curved marquee, constructed in 1928, was replaced with the current marquee some time in the 1950s. This marquee was constructed over the original steel framing and is now in a deteriorated state, the result of age and having been hit by delivery trucks several times. The Landmark Theatre intends to replace the existing marquee display panels, reusing the existing original steel framing, with a new marquee to match the 1928 marquee in scale, form and color. List any other factors or information that you feel should be considered by the Syracuse 1-4 Landmark Preservation Board: The existing marquee is deteriorated to the point where the front display panel, facing S. Salina St., has been covered with a display banner to hide the deterioration and damage, and is no longer suitable for its display purpose.

## **Alteration: Part 2**

| 2-1 | Please describe the nature of the work for which the Certificate of Appropriateness is being |
|-----|----------------------------------------------------------------------------------------------|
|     | sought: Replace the existing, non-original marquee display panels and ceiling with a         |
|     | replication of the original 1928 marques display panels and ceiling, with digital display    |
|     | panels at the south and north facing panels, curved ceiling with tracer lighting to match    |
|     | the original, new roof membrane and flashings, sign panels surmounting the north and         |
|     | south display panels similar to the original (indicating "Landmark" rather than "Loew's).    |
|     | east panel and surmounting sign panel indicating "Syracuse Landmark", and separate           |
|     | digital display panel on wall above entry matching original lit display panel.               |
|     |                                                                                              |

| 2-2 | Is the history of existing materials and building components known?  Yes  No                                                                                                                                                                                                                                                                                                                                                                                                             |
|-----|------------------------------------------------------------------------------------------------------------------------------------------------------------------------------------------------------------------------------------------------------------------------------------------------------------------------------------------------------------------------------------------------------------------------------------------------------------------------------------------|
| 2-3 | Does the alteration attempt to return the building to a known former appearance?  Yes  No Unknown                                                                                                                                                                                                                                                                                                                                                                                        |
| 2-4 | Does the proposal call for the covering or removal of existing materials or finishes? (i.e. installation of new siding).  No Yes (please explain what will be covered or removed).  The project requires the removal of the non-original marquee display panels and ceiling. The digital display panel on the wall above the entry will cover currently exposed terra cotta. This was originally covered by a lit display panel, which is being replicated with a digital display panel. |
|     |                                                                                                                                                                                                                                                                                                                                                                                                                                                                                          |
| 2-5 | Materials to be removed or covered are:  □ Part of the original building  □ Part of a subsequent addition (please give date if known(1950s marquee).  □ Not Known                                                                                                                                                                                                                                                                                                                        |
| 2-6 | Can materials that are to be covered or removed be exposed or reattached in the future without damage?  □ Yes □ No (Non-original marquee)                                                                                                                                                                                                                                                                                                                                                |
| 2-7 | Please submit the following: photos of the existing building and site of proposed work; site plan and elevation drawings of proposed alteration; materials list; and manufacturer's cut                                                                                                                                                                                                                                                                                                  |