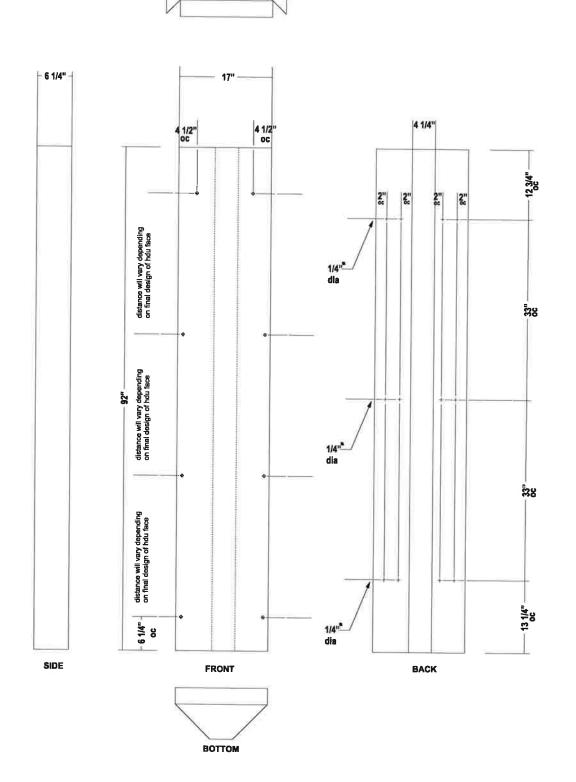

CROSS SECTIONS A-104

A-105

- \* HDU hand carved
  \* Threaded Rod attachment
  \* Angle iron frame
  \* .063 aluminum sheet wrap

WWW.WAGNERSIGN.COM

LANDMARK THEATRE

362 South Salina St. Syracuse, NY 13202

Project Number: MO-00000