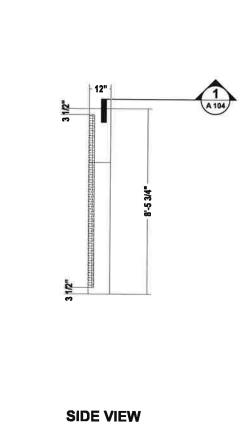

LANDMARK THEATRE

362 South Salina St. Syracuse, NY 13202

RIGHT SIDE MARQUEE TYPICAL LEFT

MARQUEE CABINET EAST ELEVTION CROWN Scale: 1-1/2" = 1'-0"

MARQUEE CABINET EAST ELEVATION Scale: 1-1/2" = 1'-0"

MARQUEE CABINET SIDE ELEVATIONS CROWN Cross Section / Right Side / Typical Left Scale: 1-1/2" = 1'-0"

MARQUEE CABINET SIDE ELEVATIONS Cross Section / Right Side / Typical Left Scale: 1-1/2" = 1'-0"

| 1 | <b>NOTES</b> |
|---|--------------|
|---|--------------|

1. For structure detail see page \$ 103 2. For structure detail see page S 103
3.