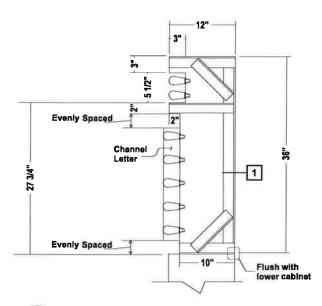

MARQUEE CABINET Scale: 1/2" = 1'-0"

35 1/4"

- Buib layout see page E 103
   Channel Letter detail see page E 101

7135 WEST RIDGE ROAD ELYRIA, OHIO 44035 PHONE: 440-245-6540 FAX: 440-233-6455 WWW.WAGHERSIGH.COM