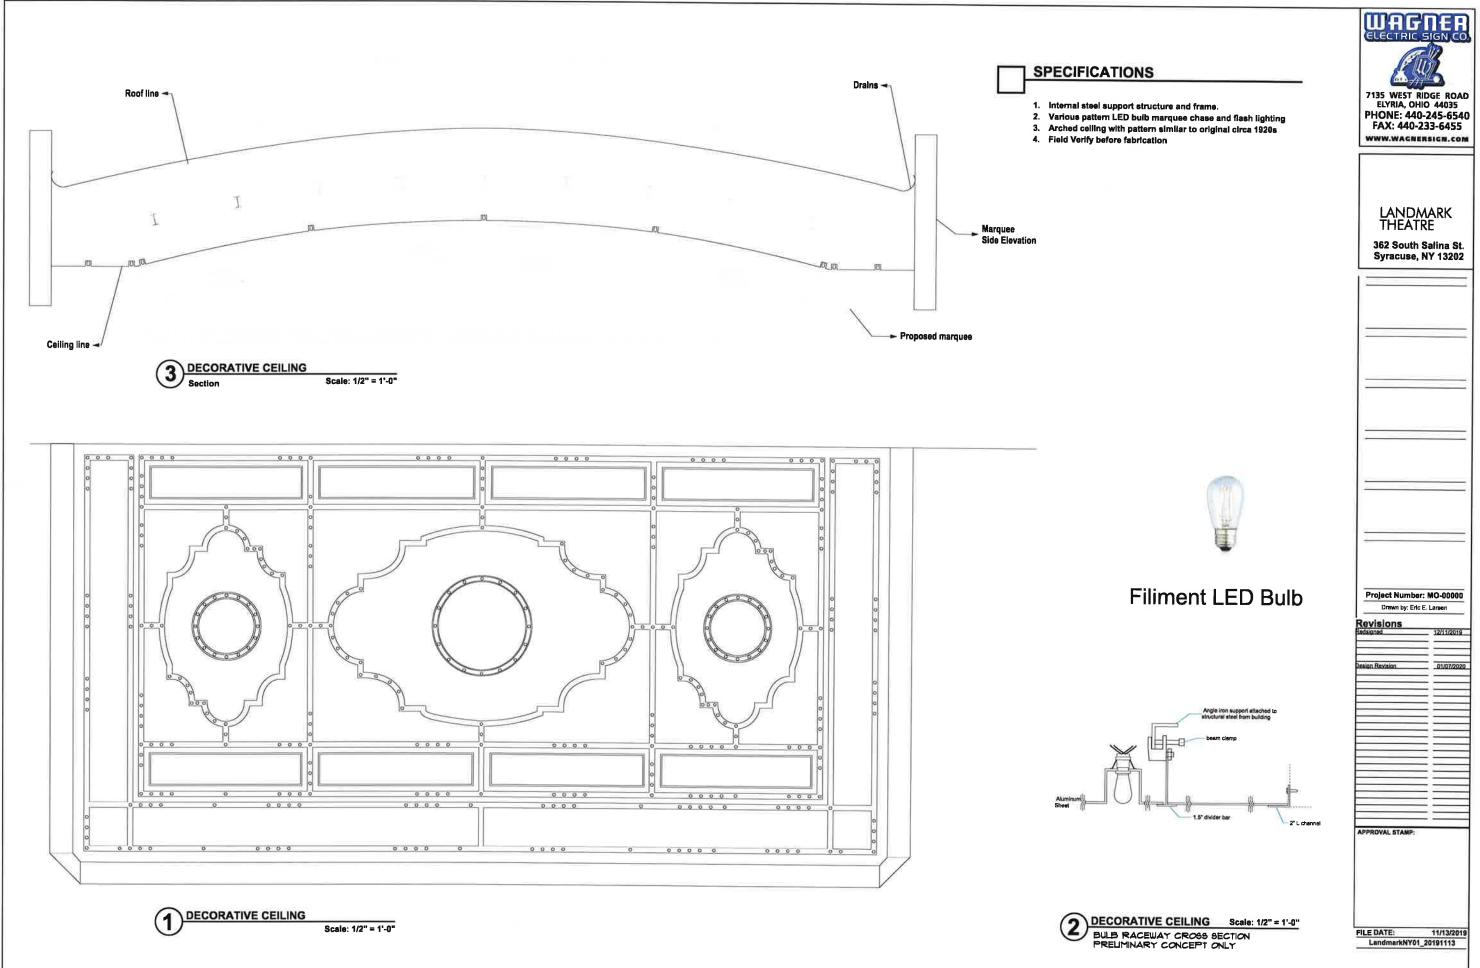

## Demolition: Part 1 1-1 Has an order for demolition of the structure been issued by the Division of Code Enforcement, Chief of Fire, or another agency of the City of Syracuse? M No ☐ Yes Please indicate the date when order was issued: Please indicate the issuing department or agency: 1-2 Certificate of Appropriateness is being sought for: □ Complete demolition Partial Demolition - Enclose site plan showing portions to be removed and photographs of existing structure. Why is the demolition necessary? The original curved marquee, constructed in 1928, was replaced with the current marquee some time in the 1950s. This marquee was constructed over the original steel framing and is now in a deteriorated state, the result of age and having been hit by delivery trucks several times. The Landmark Theatre intends to replace the existing marquee display panels, reusing the existing original steel framing, with a new marquee to match the 1928 marquee in scale, form and color. List any other factors or information that you feel should be considered by the Syracuse 1-4 Landmark Preservation Board: The existing marquee is deteriorated to the point where the front display panel, facing S. Salina St., has been covered with a display banner to hide the deterioration and damage, and is no longer suitable for its display purpose.

## **Alteration: Part 2**

| 2-1 | Please describe the nature of the work for which the Certificate of Appropriateness is being |
|-----|----------------------------------------------------------------------------------------------|
|     | sought: Replace the existing, non-original marquee display panels and ceiling with a         |
|     | replication of the original 1928 marques display panels and ceiling, with digital display    |
|     | panels at the south and north facing panels, curved ceiling with tracer lighting to match    |
|     | the original, new roof membrane and flashings, sign panels surmounting the north and         |
|     | south display panels similar to the original (indicating "Landmark" rather than "Loew's).    |
|     | east panel and surmounting sign panel indicating "Syracuse Landmark", and separate           |
|     | digital display panel on wall above entry matching original lit display panel.               |
|     |                                                                                              |