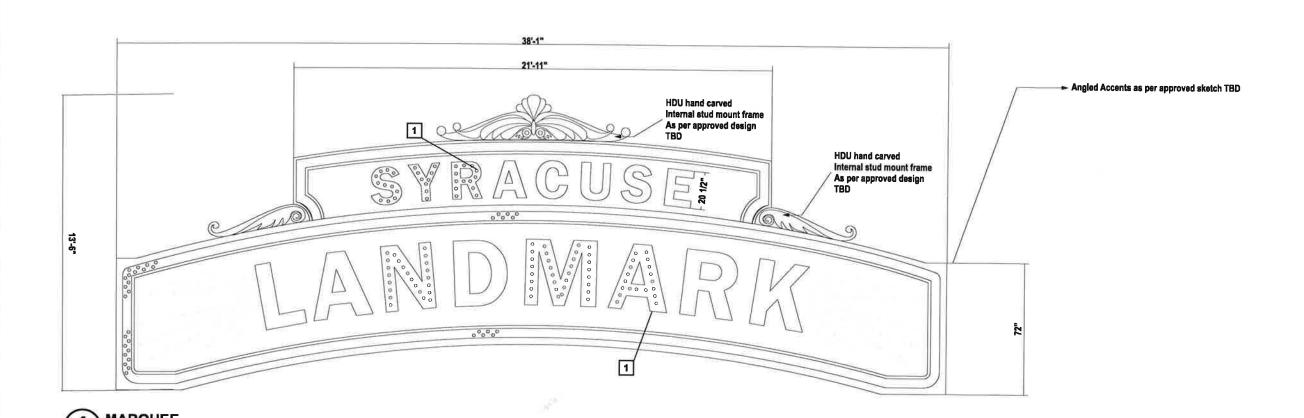

## **Alteration: Part 2**

| 2-1 | Please describe the nature of the work for which the Certificate of Appropriateness is being |
|-----|----------------------------------------------------------------------------------------------|
|     | sought: Replace the existing, non-original marquee display panels and ceiling with a         |
|     | replication of the original 1928 marques display panels and ceiling, with digital display    |
|     | panels at the south and north facing panels, curved ceiling with tracer lighting to match    |
|     | the original, new roof membrane and flashings, sign panels surmounting the north and         |
|     | south display panels similar to the original (indicating "Landmark" rather than "Loew's).    |
|     | east panel and surmounting sign panel indicating "Syracuse Landmark", and separate           |
|     | digital display panel on wall above entry matching original lit display panel.               |
|     |                                                                                              |

**OVERALL LAYOUT** 

A-101

FILE DATE: 11/20/2019 LandmarkNY01\_20191113

32'-2 1/2"

23.5"R

35 1/4"

- Architectural Accent see page A Burst layout see page E-102
   Bulb layout letters see page E-101/E-102
   Bulb layout raceway see page E-102

WAGNER ELECTRIC SIGN CO 7135 WEST RIDGE ROAD ELYRIA, OHIO 44035 PHONE: 440-245-6540 FAX: 440-233-6455 WWW.WAGNERSIGN.COM

LANDMARK THEATRE

362 South Salina St. Syracuse, NY 13202

Project Number: MO-00000

EAST (FRONT) ELEVATION A-102