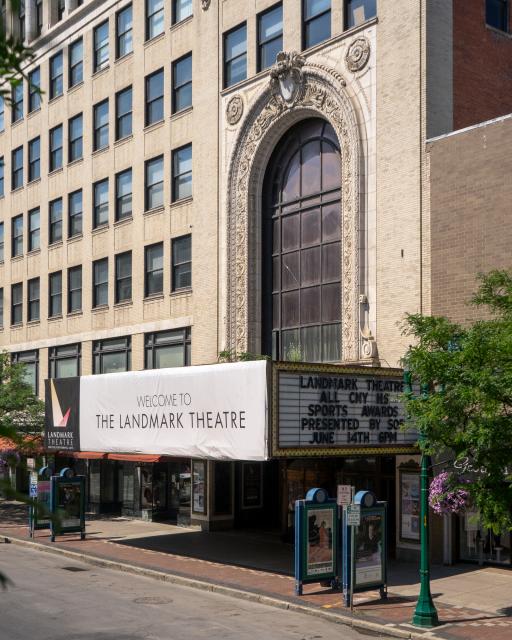

## Demolition: Part 1 1-1 Has an order for demolition of the structure been issued by the Division of Code Enforcement, Chief of Fire, or another agency of the City of Syracuse? M No ☐ Yes Please indicate the date when order was issued: Please indicate the issuing department or agency: 1-2 Certificate of Appropriateness is being sought for: □ Complete demolition Partial Demolition - Enclose site plan showing portions to be removed and photographs of existing structure. Why is the demolition necessary? The original curved marquee, constructed in 1928, was replaced with the current marquee some time in the 1950s. This marquee was constructed over the original steel framing and is now in a deteriorated state, the result of age and having been hit by delivery trucks several times. The Landmark Theatre intends to replace the existing marquee display panels, reusing the existing original steel framing, with a new marquee to match the 1928 marquee in scale, form and color. List any other factors or information that you feel should be considered by the Syracuse 1-4 Landmark Preservation Board: The existing marquee is deteriorated to the point where the front display panel, facing S. Salina St., has been covered with a display banner to hide the deterioration and damage, and is no longer suitable for its display purpose.

## **Alteration: Part 2**

| 2-1 | Please describe the nature of the work for which the Certificate of Appropriateness is being |
|-----|----------------------------------------------------------------------------------------------|
|     | sought: Replace the existing, non-original marquee display panels and ceiling with a         |
|     | replication of the original 1928 marques display panels and ceiling, with digital display    |
|     | panels at the south and north facing panels, curved ceiling with tracer lighting to match    |
|     | the original, new roof membrane and flashings, sign panels surmounting the north and         |
|     | south display panels similar to the original (indicating "Landmark" rather than "Loew's).    |
|     | east panel and surmounting sign panel indicating "Syracuse Landmark", and separate           |
|     | digital display panel on wall above entry matching original lit display panel.               |
|     |                                                                                              |