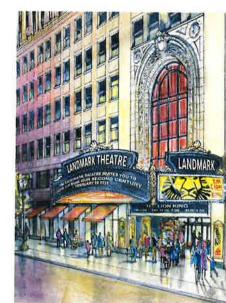

## Demolition: Part 1 1-1 Has an order for demolition of the structure been issued by the Division of Code Enforcement, Chief of Fire, or another agency of the City of Syracuse? M No ☐ Yes Please indicate the date when order was issued: Please indicate the issuing department or agency: 1-2 Certificate of Appropriateness is being sought for: □ Complete demolition Partial Demolition - Enclose site plan showing portions to be removed and photographs of existing structure. Why is the demolition necessary? The original curved marquee, constructed in 1928, was replaced with the current marquee some time in the 1950s. This marquee was constructed over the original steel framing and is now in a deteriorated state, the result of age and having been hit by delivery trucks several times. The Landmark Theatre intends to replace the existing marquee display panels, reusing the existing original steel framing, with a new marquee to match the 1928 marquee in scale, form and color. List any other factors or information that you feel should be considered by the Syracuse 1-4 Landmark Preservation Board: The existing marquee is deteriorated to the point where the front display panel, facing S. Salina St., has been covered with a display banner to hide the deterioration and damage, and is no longer suitable for its display purpose.

## **Alteration: Part 2**

| 2-1 | Please describe the nature of the work for which the Certificate of Appropriateness is being |
|-----|----------------------------------------------------------------------------------------------|
|     | sought: Replace the existing, non-original marquee display panels and ceiling with a         |
|     | replication of the original 1928 marques display panels and ceiling, with digital display    |
|     | panels at the south and north facing panels, curved ceiling with tracer lighting to match    |
|     | the original, new roof membrane and flashings, sign panels surmounting the north and         |
|     | south display panels similar to the original (indicating "Landmark" rather than "Loew's).    |
|     | east panel and surmounting sign panel indicating "Syracuse Landmark", and separate           |
|     | digital display panel on wall above entry matching original lit display panel.               |
|     |                                                                                              |