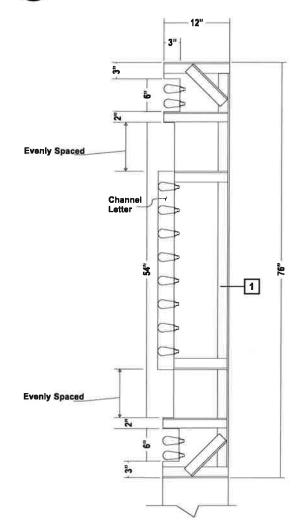

MARQUEE CABINET Scale: 1/2" = 1'-0"

35 1/4"

- Buib layout see page E 103
   Channel Letter detail see page E 101

7135 WEST RIDGE ROAD ELYRIA, OHIO 44035 PHONE: 440-245-6540 FAX: 440-233-6455 WWW.WAGHERSIGH.COM