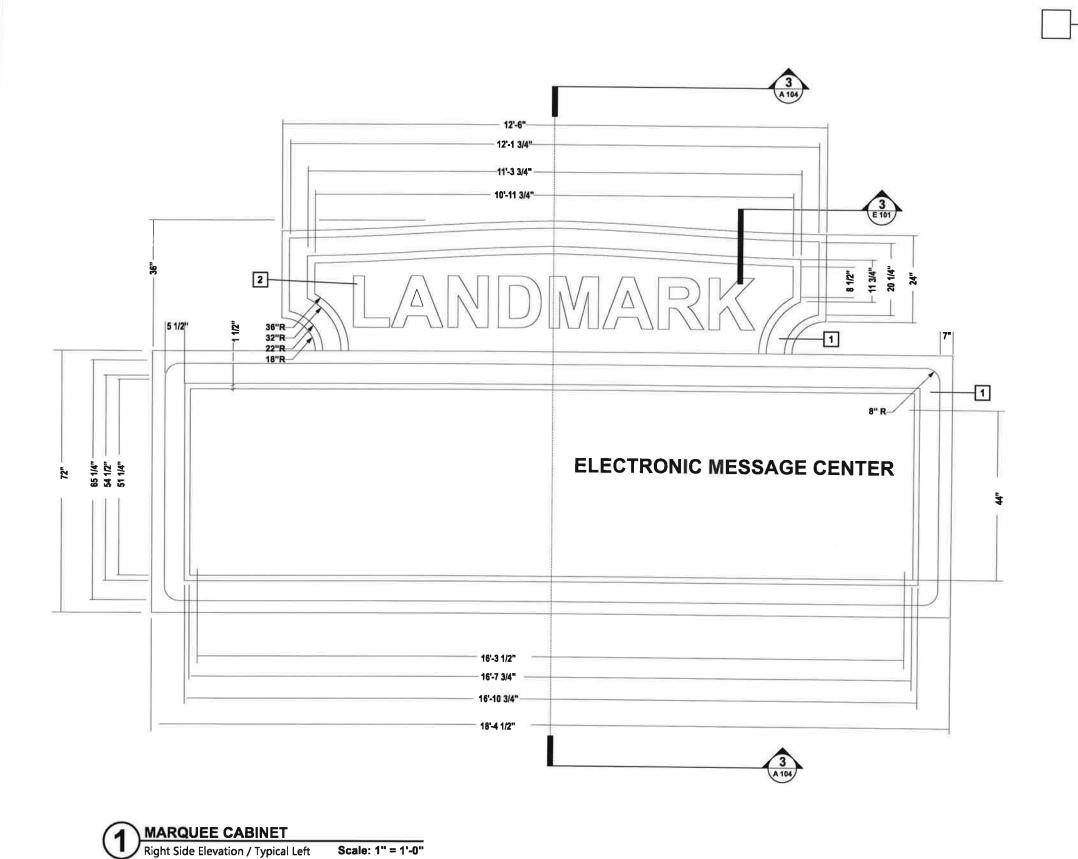

**OVERALL LAYOUT** 

A-101

FILE DATE: 11/20/2019 LandmarkNY01\_20191113

32'-2 1/2"

23.5"R

35 1/4"

- Architectural Accent see page A Burst layout see page E-102
   Bulb layout letters see page E-101/E-102
   Bulb layout raceway see page E-102