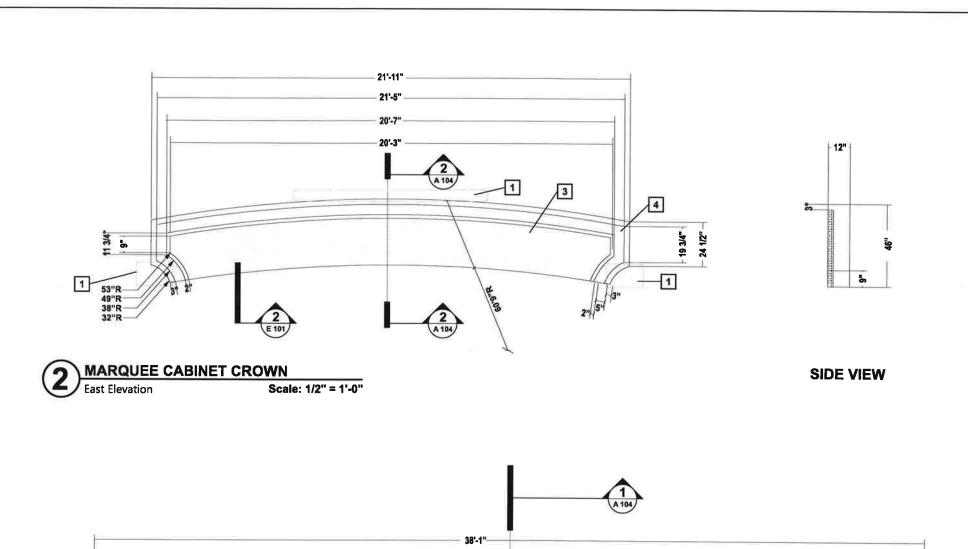

LANDMARK THEATRE

362 South Salina St. Syracuse, NY 13202

RIGHT SIDE MARQUEE TYPICAL LEFT

MARQUEE CABINET EAST ELEVTION CROWN Scale: 1-1/2" = 1'-0"

MARQUEE CABINET EAST ELEVATION Scale: 1-1/2" = 1'-0"

MARQUEE CABINET SIDE ELEVATIONS CROWN Cross Section / Right Side / Typical Left Scale: 1-1/2" = 1'-0"

MARQUEE CABINET SIDE ELEVATIONS Cross Section / Right Side / Typical Left Scale: 1-1/2" = 1'-0"

| 1 | <b>NOTES</b> |
|---|--------------|
|---|--------------|

1. For structure detail see page \$ 103 2. For structure detail see page S 103
3.

CROSS SECTIONS A-104

A-105

- \* HDU hand carved
  \* Threaded Rod attachment
  \* Angle iron frame
  \* .063 aluminum sheet wrap

WWW.WAGNERSIGN.COM

LANDMARK THEATRE

362 South Salina St. Syracuse, NY 13202

Project Number: MO-00000