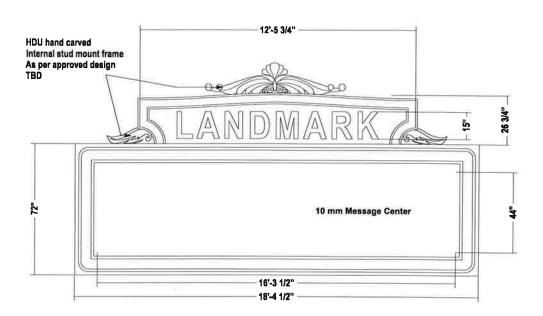

## **Alteration: Part 2**

| 2-1 | Please describe the nature of the work for which the Certificate of Appropriateness is being |
|-----|----------------------------------------------------------------------------------------------|
|     | sought: Replace the existing, non-original marquee display panels and ceiling with a         |
|     | replication of the original 1928 marques display panels and ceiling, with digital display    |
|     | panels at the south and north facing panels, curved ceiling with tracer lighting to match    |
|     | the original, new roof membrane and flashings, sign panels surmounting the north and         |
|     | south display panels similar to the original (indicating "Landmark" rather than "Loew's).    |
|     | east panel and surmounting sign panel indicating "Syracuse Landmark", and separate           |
|     | digital display panel on wall above entry matching original lit display panel.               |
|     |                                                                                              |

| 2-2 | Is the history of existing materials and building components known?  Yes  No                                                                                                                                                                                                                                                                                                                                                                                                             |
|-----|------------------------------------------------------------------------------------------------------------------------------------------------------------------------------------------------------------------------------------------------------------------------------------------------------------------------------------------------------------------------------------------------------------------------------------------------------------------------------------------|
| 2-3 | Does the alteration attempt to return the building to a known former appearance?  Yes  No Unknown                                                                                                                                                                                                                                                                                                                                                                                        |
| 2-4 | Does the proposal call for the covering or removal of existing materials or finishes? (i.e. installation of new siding).  No Yes (please explain what will be covered or removed).  The project requires the removal of the non-original marquee display panels and ceiling. The digital display panel on the wall above the entry will cover currently exposed terra cotta. This was originally covered by a lit display panel, which is being replicated with a digital display panel. |
|     |                                                                                                                                                                                                                                                                                                                                                                                                                                                                                          |
| 2-5 | Materials to be removed or covered are:  □ Part of the original building  □ Part of a subsequent addition (please give date if known(1950s marquee).  □ Not Known                                                                                                                                                                                                                                                                                                                        |
| 2-6 | Can materials that are to be covered or removed be exposed or reattached in the future without damage?  □ Yes □ No (Non-original marquee)                                                                                                                                                                                                                                                                                                                                                |
| 2-7 | Please submit the following: photos of the existing building and site of proposed work; site plan and elevation drawings of proposed alteration; materials list; and manufacturer's cut                                                                                                                                                                                                                                                                                                  |

MARQUEE CABINET Scale: 1/2" = 1'-0"

35 1/4"

- Buib layout see page E 103
   Channel Letter detail see page E 101

7135 WEST RIDGE ROAD ELYRIA, OHIO 44035 PHONE: 440-245-6540 FAX: 440-233-6455 WWW.WAGHERSIGH.COM