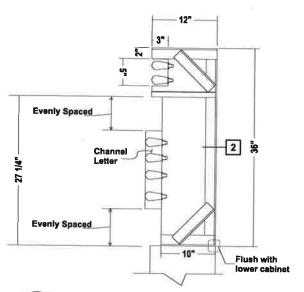

MARQUEE CABINET Scale: 1/2" = 1'-0"

35 1/4"

- Buib layout see page E 103
   Channel Letter detail see page E 101

7135 WEST RIDGE ROAD ELYRIA, OHIO 44035 PHONE: 440-245-6540 FAX: 440-233-6455 WWW.WAGHERSIGH.COM

LANDMARK THEATRE

362 South Salina St. Syracuse, NY 13202

RIGHT SIDE MARQUEE TYPICAL LEFT

MARQUEE CABINET EAST ELEVTION CROWN Scale: 1-1/2" = 1'-0"

MARQUEE CABINET EAST ELEVATION Scale: 1-1/2" = 1'-0"

MARQUEE CABINET SIDE ELEVATIONS CROWN Cross Section / Right Side / Typical Left Scale: 1-1/2" = 1'-0"

MARQUEE CABINET SIDE ELEVATIONS Cross Section / Right Side / Typical Left Scale: 1-1/2" = 1'-0"

| 1 | <b>NOTES</b> |
|---|--------------|
|---|--------------|

1. For structure detail see page \$ 103 2. For structure detail see page S 103
3.