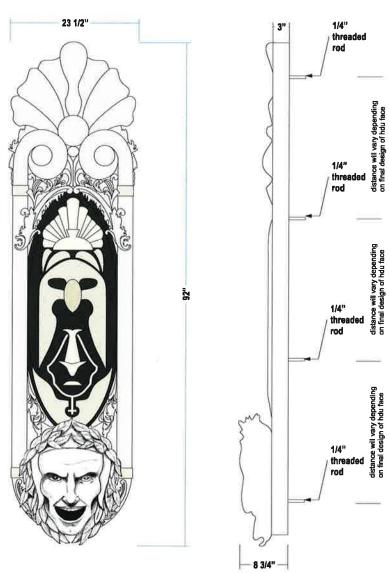

CROSS SECTIONS A-104

A-105

- \* HDU hand carved
  \* Threaded Rod attachment
  \* Angle iron frame
  \* .063 aluminum sheet wrap

WWW.WAGNERSIGN.COM

LANDMARK THEATRE

362 South Salina St. Syracuse, NY 13202

Project Number: MO-00000