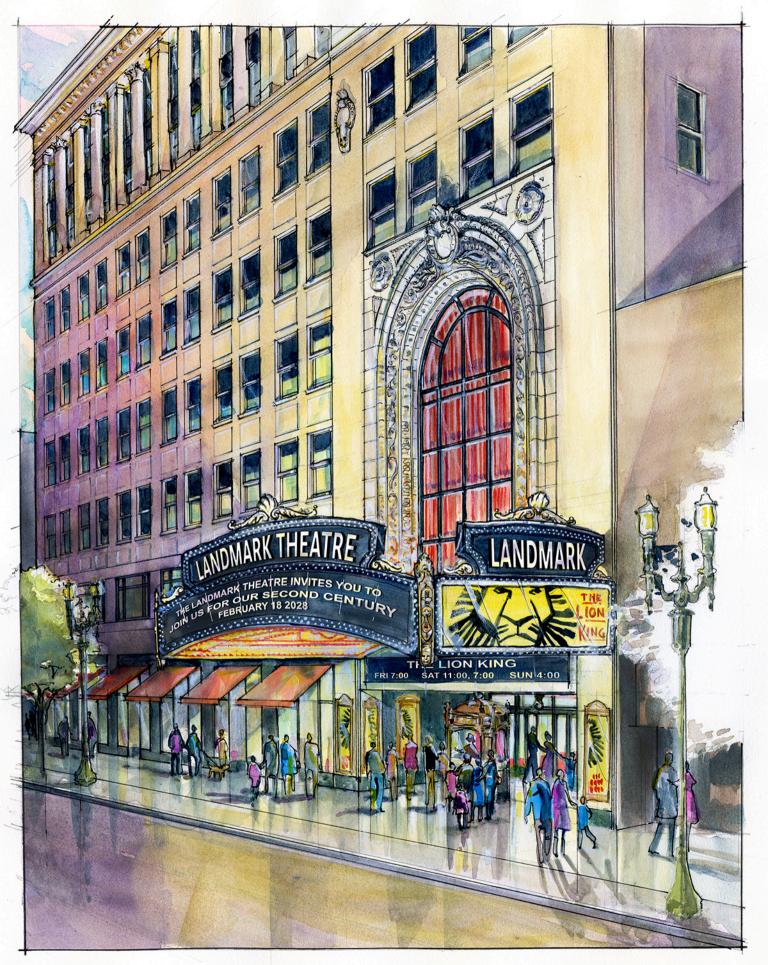

## **Alteration: Part 2**

| 2-1 | Please describe the nature of the work for which the Certificate of Appropriateness is being |
|-----|----------------------------------------------------------------------------------------------|
|     | sought: Replace the existing, non-original marquee display panels and ceiling with a         |
|     | replication of the original 1928 marques display panels and ceiling, with digital display    |
|     | panels at the south and north facing panels, curved ceiling with tracer lighting to match    |
|     | the original, new roof membrane and flashings, sign panels surmounting the north and         |
|     | south display panels similar to the original (indicating "Landmark" rather than "Loew's).    |
|     | east panel and surmounting sign panel indicating "Syracuse Landmark", and separate           |
|     | digital display panel on wall above entry matching original lit display panel.               |
|     |                                                                                              |

| 2-2 | Is the history of existing materials and building components known?  Yes  No                                                                                                                                                                                                                                                                                                                                                                                                             |
|-----|------------------------------------------------------------------------------------------------------------------------------------------------------------------------------------------------------------------------------------------------------------------------------------------------------------------------------------------------------------------------------------------------------------------------------------------------------------------------------------------|
| 2-3 | Does the alteration attempt to return the building to a known former appearance?  Yes  No Unknown                                                                                                                                                                                                                                                                                                                                                                                        |
| 2-4 | Does the proposal call for the covering or removal of existing materials or finishes? (i.e. installation of new siding).  No Yes (please explain what will be covered or removed).  The project requires the removal of the non-original marquee display panels and ceiling. The digital display panel on the wall above the entry will cover currently exposed terra cotta. This was originally covered by a lit display panel, which is being replicated with a digital display panel. |
|     |                                                                                                                                                                                                                                                                                                                                                                                                                                                                                          |
| 2-5 | Materials to be removed or covered are:  □ Part of the original building  □ Part of a subsequent addition (please give date if known(1950s marquee).  □ Not Known                                                                                                                                                                                                                                                                                                                        |
| 2-6 | Can materials that are to be covered or removed be exposed or reattached in the future without damage?  □ Yes □ No (Non-original marquee)                                                                                                                                                                                                                                                                                                                                                |
| 2-7 | Please submit the following: photos of the existing building and site of proposed work; site plan and elevation drawings of proposed alteration; materials list; and manufacturer's cut                                                                                                                                                                                                                                                                                                  |