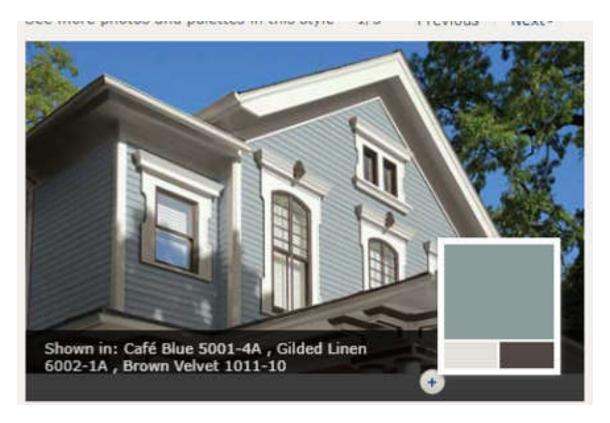

|

4-5 Submit a site plan, elevation drawings and a materials list for the new construction.

New Color Scheme: Main body "Cafe Blue"

Trim: White Shutters: Black

## Match of Valspar™ 5001-4A Cate Blue \*