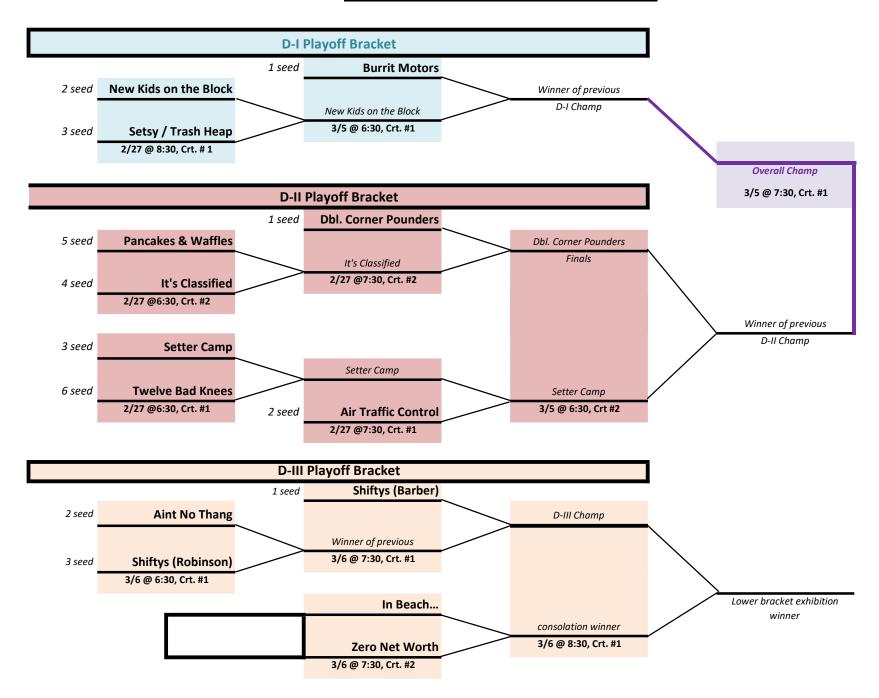

## **Weekly Volleyball Standings**

| D-II Co-Ed Volleyball Standings |                       |    |   |             |              |      |      |                                                   |  |  |  |  |
|---------------------------------|-----------------------|----|---|-------------|--------------|------|------|---------------------------------------------------|--|--|--|--|
| Rank                            | TEAM                  | W  | L | Game Points | Match Points | PPG  | W %  | Notes                                             |  |  |  |  |
| 1                               | <b>Burrit Motors</b>  | 10 | 0 | 29          | 565          | 56.5 | 100% | Originally D1 - League Allignment: D1 for 2024/25 |  |  |  |  |
| 2                               | Dbl. Corner Pounders  | 8  | 2 | 23          | 548          | 54.8 | 80%  | League Allignment: D1 for 2024/25                 |  |  |  |  |
| 3                               | New Kids on the Block | 8  | 2 | 23          | 540          | 54.0 | 80%  | Originally D1 - League Allignment: D1 for 2024/25 |  |  |  |  |
| 4                               | Air Traffic Control   | 8  | 2 | 16          | 530          | 53.0 | 80%  | League Allignment: D1 for 2024/25                 |  |  |  |  |
| 5                               | Setsy / Trash Heap    | 6  | 4 | 20          | 548          | 54.8 | 60%  | Originally D1 - League Allignment: D1 for 2024/25 |  |  |  |  |
| 6                               | Setter Camp           | 5  | 5 | 17          | 507          | 50.7 | 50%  | League Allignment: D2 for 2024/25                 |  |  |  |  |
| 7                               | It's Classified       | 4  | 6 | 13          | 492          | 49.2 | 40%  | League Allignment: D2 for 2024/25                 |  |  |  |  |
| 8                               | Pancakes & Waffles    | 2  | 8 | 8           | 416          | 41.6 | 20%  | League Allignment: D2 for 2024/25                 |  |  |  |  |
| 9                               | Twelve Bad Knees      | 2  | 8 | 7           | 412          | 41.2 | 20%  | League Allignment: D2 for 2024/25                 |  |  |  |  |
| 10                              | In Beach              | 1  | 9 | 6           | 341          | 34.1 | 10%  | League Allignment: D2 for 2024/25                 |  |  |  |  |
| 11                              | Zero Net Worth        | 1  | 9 | 3           | 337          | 33.7 | 10%  | League Allignment: D2 for 2024/25                 |  |  |  |  |

| D-III Co-Ed Volleyball Standings |                    |    |    |             |              |      |        |                                          |  |  |  |  |
|----------------------------------|--------------------|----|----|-------------|--------------|------|--------|------------------------------------------|--|--|--|--|
| Rank TEAM                        |                    | W  | L  | Game points | Match Points | PPG  | W %    | Notes                                    |  |  |  |  |
| 1                                | Shiftys (Barber)   | 15 | 0  | 42          | 941          | 62.7 | 100.0% | League Allignment: D2 for 2024/25 (TBD?) |  |  |  |  |
| 2                                | Aint No Thang      | 7  | 7  | 22          | 767          | 54.8 | 50.0%  | League Allignment: D2 for 2024/25 (TBD?) |  |  |  |  |
| 3                                | Shiftys (Robinson) | 0  | 15 | 2           | 540          | 36.0 | 0.0%   | League Allignment: D3 for 2024/25        |  |  |  |  |